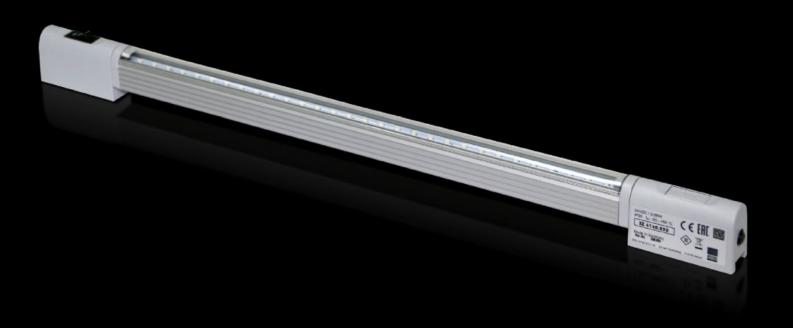

# SZ 4140.830 LED compact system light

State: 15/08/2025 (Source: rittal.com/ie-en)

# SZ 4140.830 - LED compact system light

Supply voltage: 24 V DC

#### **Features**

| Model No.                | SZ 4140.830                                                      |
|--------------------------|------------------------------------------------------------------|
| Benefits                 | Max. EMC capacity.                                               |
|                          | Safe, thanks to operation in the extra-low safety voltage range. |
|                          | Economical energy use.                                           |
|                          | Low-maintenance thanks to the use of LEDs.                       |
|                          | May be connected to a door-operated switch.                      |
| Function principle       | Integral through-wiring.                                         |
|                          | Universal attachment options.                                    |
|                          | Vertically hinged light cone                                     |
| Material                 | Light body: Extruded aluminium                                   |
|                          | Light cover: Polycarbonate (halogen-free)                        |
|                          | Light ends: PC-ABS                                               |
| Colour                   | Similar to RAL 7035                                              |
| Supply includes          | LED compact system light                                         |
|                          | Light                                                            |
|                          | Light cover                                                      |
|                          | Assembly parts                                                   |
| Mounting distance screws | 450 mm                                                           |

#### **Features**

| Connection options                              | Power supply via connectors  Door-operated switch  Through-wiring (creating rows of lights)                                                                                                                                                              |
|-------------------------------------------------|----------------------------------------------------------------------------------------------------------------------------------------------------------------------------------------------------------------------------------------------------------|
| Light                                           | LEDs, cold white                                                                                                                                                                                                                                         |
| Protection class                                | III (SELV)                                                                                                                                                                                                                                               |
| Switch (type)                                   | Integral on/off/door-operated switch                                                                                                                                                                                                                     |
| Light cover                                     | Yes                                                                                                                                                                                                                                                      |
| Light – installation type                       | Screw-fastening Clip attachment Magnetic attachment (accessory)                                                                                                                                                                                          |
| Rated impulse withstand voltage, phase to earth | Depending on the power pack                                                                                                                                                                                                                              |
| Rated impulse withstand voltage, phase to phase | Depending on the power pack                                                                                                                                                                                                                              |
| Rated insulation voltage                        | Depending on the power pack                                                                                                                                                                                                                              |
| Rated current max DC note                       | When configuring rows of lights, the maximum rated current is 2 amperes                                                                                                                                                                                  |
| With DC                                         | 0.12 A                                                                                                                                                                                                                                                   |
| Number of LEDs                                  | 30                                                                                                                                                                                                                                                       |
| Mounting distance clip/magnet                   | 375 mm                                                                                                                                                                                                                                                   |
| Installation options                            | Directly onto the enclosure section with 25 mm pitch pattern Via mounting kit magnet AE: with rail for interior installation                                                                                                                             |
| Note                                            | Only intended for use in enclosures and sealed cases When using on customer-supplied power packs, it is important to obtain the requisite approvals depending on the application When configuring rows of lights, the maximum rated current is 2 amperes |
| Light cone adjustment                           | Yes                                                                                                                                                                                                                                                      |
| Dimensions                                      | Width: 430 mm<br>Height: 32.8 mm<br>Depth: 20.64 mm                                                                                                                                                                                                      |