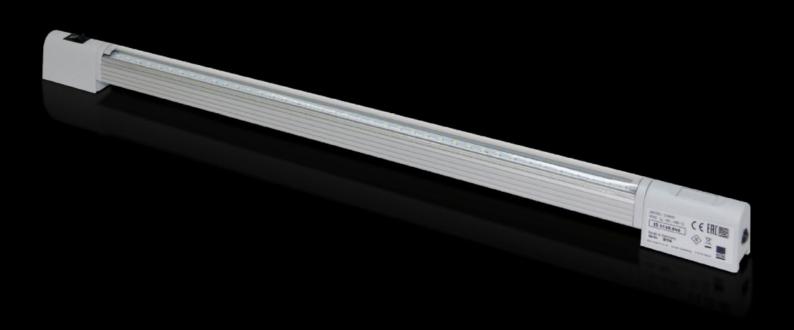

# SZ 4140.840 LED compact system light

State: 17/08/2025 (Source: rittal.com/ie-en)

# SZ 4140.840 - LED compact system light

Supply voltage: 24 V DC

#### **Features**

| Model No.                | SZ 4140.840                                                      |
|--------------------------|------------------------------------------------------------------|
| Benefits                 | Max. EMC capacity.                                               |
|                          | Safe, thanks to operation in the extra-low safety voltage range. |
|                          | Economical energy use.                                           |
|                          | Low-maintenance thanks to the use of LEDs.                       |
|                          | May be connected to a door-operated switch.                      |
| Function principle       | Integral through-wiring.                                         |
|                          | Universal attachment options.                                    |
|                          | Vertically hinged light cone                                     |
| Material                 | Light body: Extruded aluminium                                   |
|                          | Light cover: Polycarbonate (halogen-free)                        |
|                          | Light ends: PC-ABS                                               |
| Colour                   | Similar to RAL 7035                                              |
| Supply includes          | LED compact system light                                         |
|                          | Light                                                            |
|                          | Light cover                                                      |
|                          | Assembly parts                                                   |
| Mounting distance screws | 550 mm                                                           |