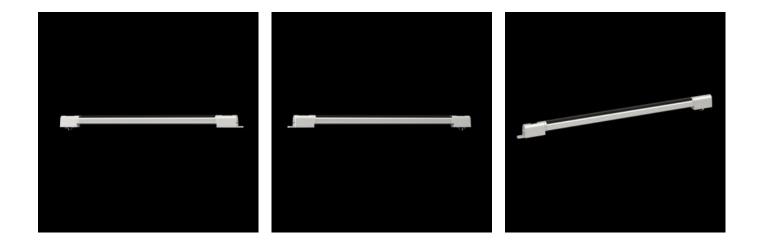

#### **Features**

| Model No.                | SZ 4140.840                                                      |
|--------------------------|------------------------------------------------------------------|
| Benefits                 | Max. EMC capacity.                                               |
|                          | Safe, thanks to operation in the extra-low safety voltage range. |
|                          | Economical energy use.                                           |
|                          | Low-maintenance thanks to the use of LEDs.                       |
|                          | May be connected to a door-operated switch.                      |
| Function principle       | Integral through-wiring.                                         |
|                          | Universal attachment options.                                    |
|                          | Vertically hinged light cone                                     |
| Material                 | Light body: Extruded aluminium                                   |
|                          | Light cover: Polycarbonate (halogen-free)                        |
|                          | Light ends: PC-ABS                                               |
| Colour                   | Similar to RAL 7035                                              |
| Supply includes          | LED compact system light                                         |
|                          | Light                                                            |
|                          | Light cover                                                      |
|                          | Assembly parts                                                   |
| Mounting distance screws | 550 mm                                                           |

## Features

| Connection options                              | Power supply via connectors  Door-operated switch  Through-wiring (creating rows of lights)                                                                                                                                                              |
|-------------------------------------------------|----------------------------------------------------------------------------------------------------------------------------------------------------------------------------------------------------------------------------------------------------------|
| Light                                           | LEDs, cold white                                                                                                                                                                                                                                         |
| Protection class                                | III (SELV)                                                                                                                                                                                                                                               |
| Switch (type)                                   | Integral on/off/door-operated switch                                                                                                                                                                                                                     |
| Light cover                                     | Yes                                                                                                                                                                                                                                                      |
| Light – installation type                       | Screw-fastening Clip attachment Magnetic attachment (accessory)                                                                                                                                                                                          |
| Rated impulse withstand voltage, phase to earth | Depending on the power pack                                                                                                                                                                                                                              |
| Rated impulse withstand voltage, phase to phase | Depending on the power pack                                                                                                                                                                                                                              |
| Rated insulation voltage                        | Depending on the power pack                                                                                                                                                                                                                              |
| Rated current max DC note                       | When configuring rows of lights, the maximum rated current is 2 amperes                                                                                                                                                                                  |
| With DC                                         | 0.16 A                                                                                                                                                                                                                                                   |
| Number of LEDs                                  | 40                                                                                                                                                                                                                                                       |
| Mounting distance clip/magnet                   | 475 mm                                                                                                                                                                                                                                                   |
| Installation options                            | Directly onto the enclosure section with 25 mm pitch pattern Via mounting kit magnet AE: with rail for interior installation                                                                                                                             |
| Note                                            | Only intended for use in enclosures and sealed cases When using on customer-supplied power packs, it is important to obtain the requisite approvals depending on the application When configuring rows of lights, the maximum rated current is 2 amperes |
| Light cone adjustment                           | Yes                                                                                                                                                                                                                                                      |
| Dimensions                                      | Width: 530 mm<br>Height: 32.8 mm<br>Depth: 20.64 mm                                                                                                                                                                                                      |