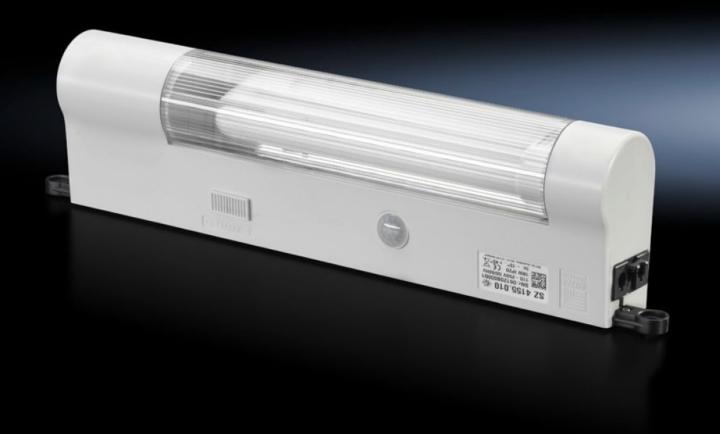

## SZ 4155.010 - Universal light with integral motion detector

Enclosure light with insulated plastic housing, motion detector and voltage supply 110 - 240 V AC 50/60~Hz.

#### **Features**

| Model No.                | SZ 4155.010                                         |
|--------------------------|-----------------------------------------------------|
| Product description      | Compact fluorescent tube 18 W with high luminosity. |
| Benefits                 | Simple, fast assembly                               |
| Material                 | Plastic                                             |
| Supply includes          | Universal light                                     |
|                          | Integral motion detector                            |
|                          | Light                                               |
|                          | Light cover                                         |
|                          | Assembly parts                                      |
| Power consumption        | 18 W                                                |
| Ballast                  | Wide-range electronic ballast                       |
| Connection options       | Power supply via connectors                         |
|                          | Through-wiring (creating rows of lights)            |
| Integrated motion sensor | Yes                                                 |
| Light                    | Compact fluorescent lamp, base 2G11                 |
| Protection class         | I (PE conductor)                                    |
| Switch (type)            | Integral, on/off/motion detector mode               |
| Light cover              | Yes                                                 |
|                          |                                                     |