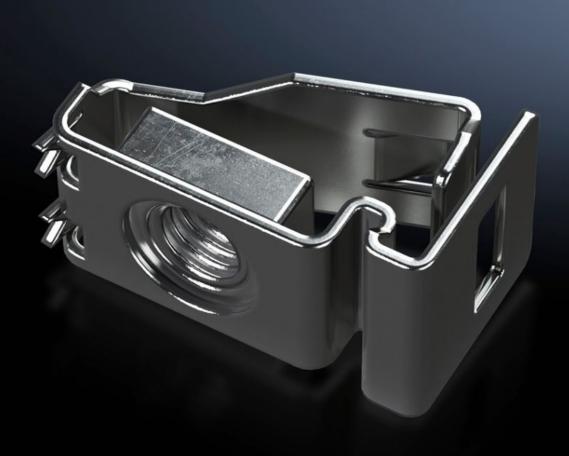

## VX 4165.500 - Captive nuts for VX

For all-round metric mounting on the enclosure section.

#### **Features**

| Model No.             | VX 4165.500                                                                                                                                                                                                                                                                                                                                                                                                  |
|-----------------------|--------------------------------------------------------------------------------------------------------------------------------------------------------------------------------------------------------------------------------------------------------------------------------------------------------------------------------------------------------------------------------------------------------------|
| Benefits              | For all-round mounting on the enclosure section The compression spring, designed as an insertion aid, ensures reliable mechanical and electrical connection in the system punchings Simply slides in from the side Safely and easily released with a screwdriver                                                                                                                                             |
| Installation options  | On the horizontal and vertical VX enclosure section On punched sections with mounting flanges, 23 x 64 mm On punched sections with mounting flanges, 23 x 89 mm, stainless steel On punched section without mounting flange, 23 x 64 mm On enclosures and rails with rectangular system punching 12.5 x 11 mm In VX SE, on the enclosure section in conjunction with VX adaptor rail In the VX SE base frame |
| Dimensions            | Thread: M8                                                                                                                                                                                                                                                                                                                                                                                                   |
| To fit enclosure type | VX                                                                                                                                                                                                                                                                                                                                                                                                           |
| Thread                | M8                                                                                                                                                                                                                                                                                                                                                                                                           |
| Packs of              | 20 pc(s).                                                                                                                                                                                                                                                                                                                                                                                                    |
| Net weight            | 0.12                                                                                                                                                                                                                                                                                                                                                                                                         |
| Gross weight          | 0.158                                                                                                                                                                                                                                                                                                                                                                                                        |
| Customs tariff number | 73181692                                                                                                                                                                                                                                                                                                                                                                                                     |
| EAN                   | 4028177920989                                                                                                                                                                                                                                                                                                                                                                                                |
| ETIM 9                | EC002358                                                                                                                                                                                                                                                                                                                                                                                                     |
| ETIM 8                | EC002358                                                                                                                                                                                                                                                                                                                                                                                                     |