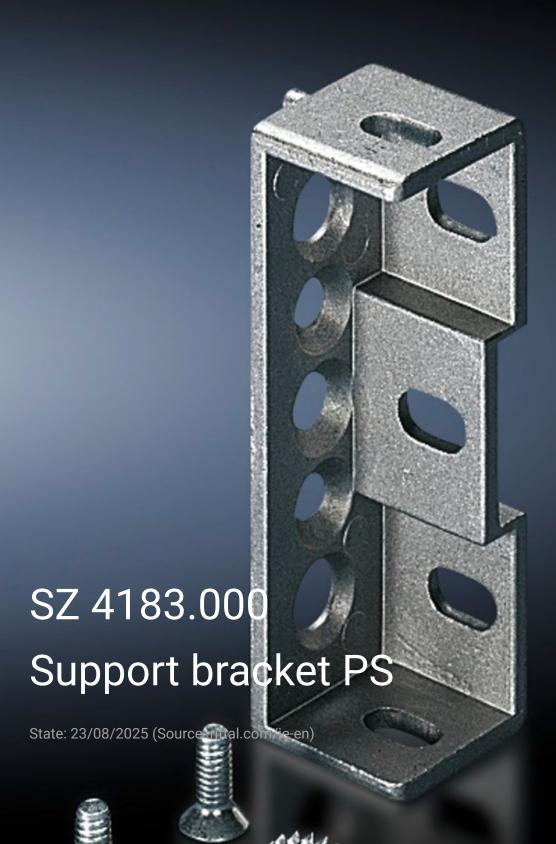

## SZ 4183.000 - Support bracket PS

For the attachment of punched sections without mounting flange  $23 \times 73$  mm or punched rails  $23 \times 23$  mm.

## **Features**

| Model No.             | SZ 4183.000                                                                                                                                                                                                                                                                                                                                 |  |
|-----------------------|---------------------------------------------------------------------------------------------------------------------------------------------------------------------------------------------------------------------------------------------------------------------------------------------------------------------------------------------|--|
| Product description   | For the attachment of punched sections without mounting flange 23 x 73 mm or punched rails 23 x 23 mm.                                                                                                                                                                                                                                      |  |
| Material              | Die-cast zinc                                                                                                                                                                                                                                                                                                                               |  |
| Supply includes       | 1 set = 1 support bracket, 2 countersunk screws, 2 serrated lock washers                                                                                                                                                                                                                                                                    |  |
| Installation options  | On the vertical TS, VX SE enclosure section via snap-on nuts TS 8800.806 or adaptor rail for VX compatibility On the horizontal TS enclosure section On the horizontal VX SE enclosure section, bottom On the horizontal VX SE enclosure section, top in the depth On enclosures and rails with rectangular system punching 12.5 x 10.5 mm. |  |
| To fit enclosure type | TS<br>VX SE                                                                                                                                                                                                                                                                                                                                 |  |
| Packs of              | 24 pc(s).                                                                                                                                                                                                                                                                                                                                   |  |
| Net weight            | 1.896                                                                                                                                                                                                                                                                                                                                       |  |
| Gross weight          | 2.087                                                                                                                                                                                                                                                                                                                                       |  |
| Customs tariff number | 73182900                                                                                                                                                                                                                                                                                                                                    |  |
| EAN                   | 4028177093386                                                                                                                                                                                                                                                                                                                               |  |
|                       |                                                                                                                                                                                                                                                                                                                                             |  |