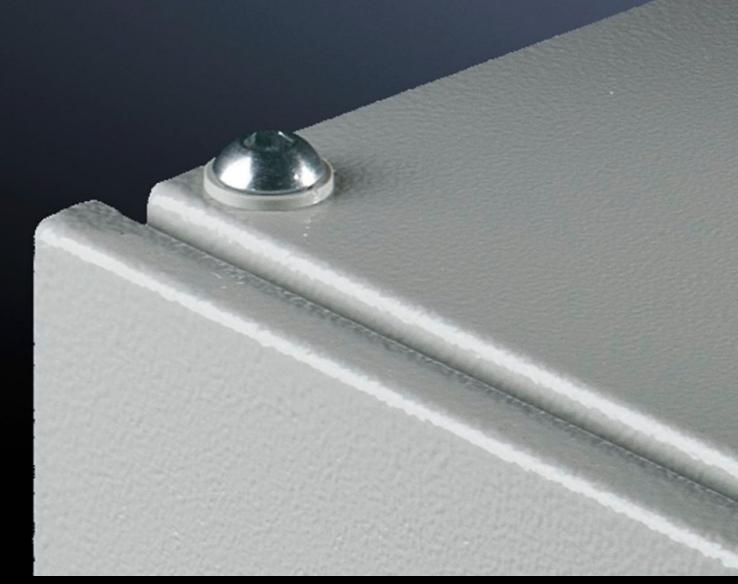

## PS 4198.000 - Roof mounting screw

For screw-fastening the roof plate instead of eyebolts. With contact washers for potential equalisation.

## **Features**

| PS 4198.000                                                                                              |
|----------------------------------------------------------------------------------------------------------|
| For screw-fastening the roof plate instead of eyebolts. With contact washers for potential equalisation. |
| Steel                                                                                                    |
| Zinc-plated                                                                                              |
| 20 pan head screws M12 x 20, hex socket<br>20 serrated sealing washers A 12.5                            |
| Thread: M12                                                                                              |
| 20 pc(s).                                                                                                |
| 0.5                                                                                                      |
| 0.54                                                                                                     |
| 73182900                                                                                                 |
| 4028177093713                                                                                            |
| E3404305                                                                                                 |
| EC003861                                                                                                 |
| EC003861                                                                                                 |
| 23110190                                                                                                 |
|                                                                                                          |