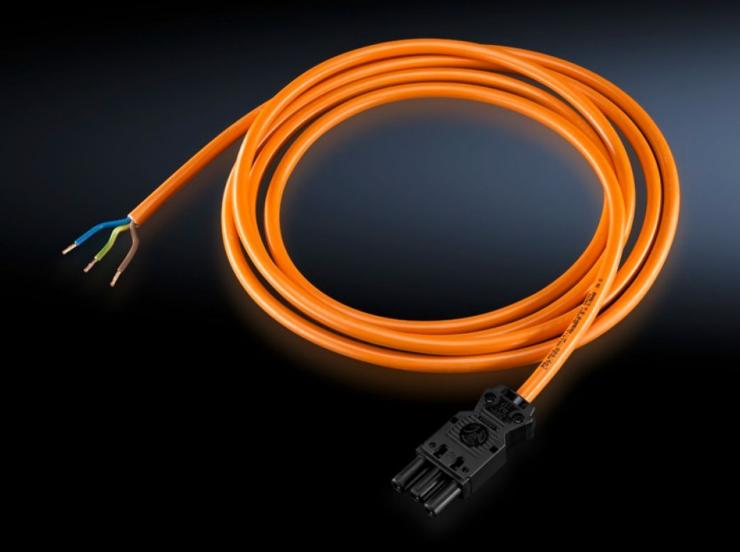

### SZ 4315.100 - Connection cable

For power supply or through-wiring.

#### **Features**

| Model No.             | SZ 4315.100                                     |
|-----------------------|-------------------------------------------------|
| Design                | For power supply (with jack, without connector) |
| Length                | 3,000 mm                                        |
| Dimensions            | Length: 3,000 mm                                |
| Packs of              | 5 pc(s).                                        |
| Net weight            | 1.38                                            |
| Gross weight          | 1.6                                             |
| Customs tariff number | 85444290                                        |
| EAN                   | 4028177098633                                   |
| ETIM 9                | EC001576                                        |
| ETIM 8                | EC001576                                        |
| ECLASS 8.0            | 27060402                                        |