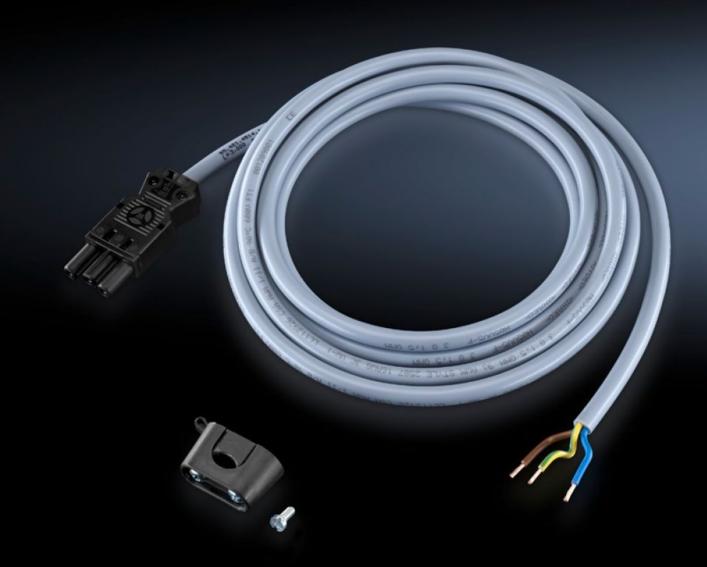

### SZ 4315.150 - Connection cable

For power supply or through-wiring.

#### **Features**

| SZ 4315.150                                                         |
|---------------------------------------------------------------------|
| For power supply (with socket and strain relief, without connector) |
| 3,000 mm                                                            |
| Length: 3,000 mm                                                    |
| 1 pc(s).                                                            |
| 0.4                                                                 |
| 0.422                                                               |
| 85444290                                                            |
| 4028177444478                                                       |
| EC001576                                                            |
| EC001576                                                            |
| 27060402                                                            |
|                                                                     |