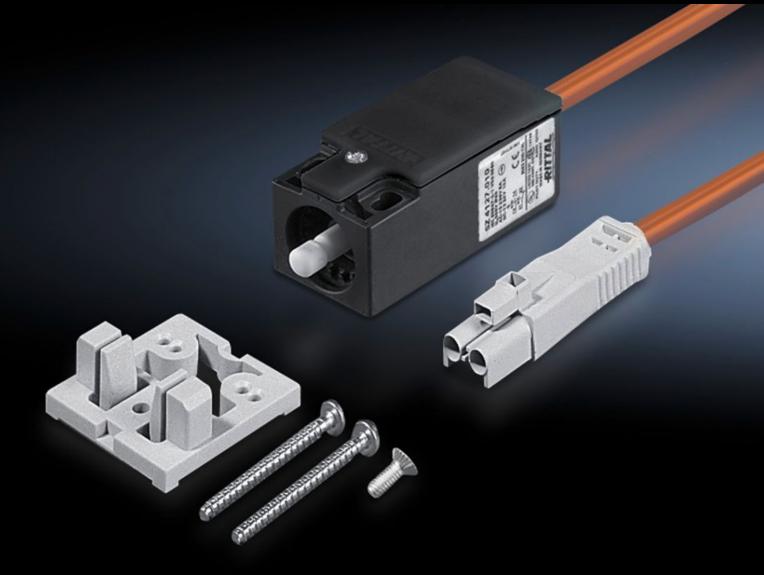

### SZ 4315.320 - Door-operated switch

with mounting accessories, with or without connection cable.