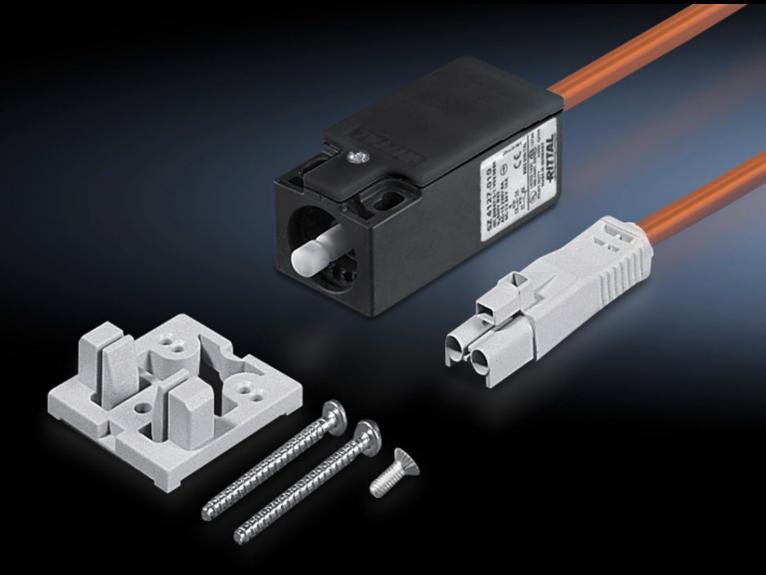

### SZ 4315.520 - Door-operated switch

with mounting accessories, with or without connection cable.