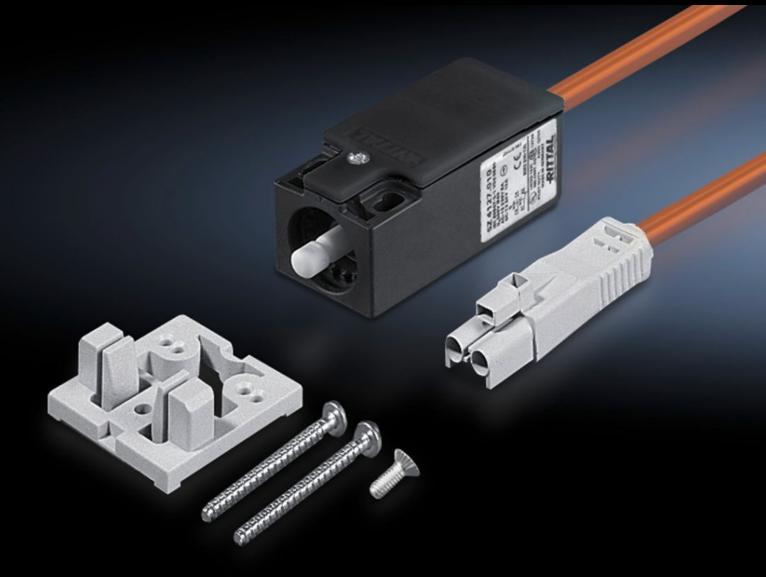

### SZ 4315.550 - Door-operated switch

with mounting accessories, with or without connection cable.