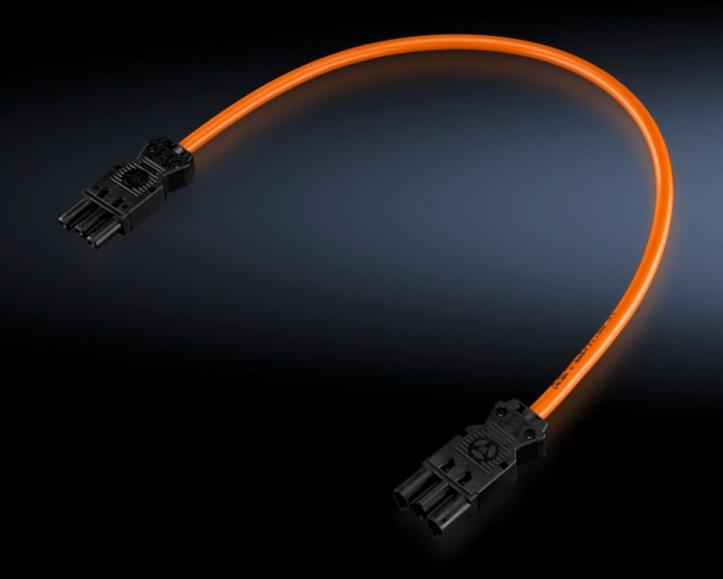

### SZ 4315.600 - Connection cable

For power supply or through-wiring.

#### **Features**

| Model No.             | SZ 4315.600                                                                                  |
|-----------------------|----------------------------------------------------------------------------------------------|
| Design                | Through-wiring/power supply via connection component SZ 2507.500 (with socket and connector) |
| Length                | 4,000 mm                                                                                     |
| Dimensions            | Length: 4,000 mm                                                                             |
| Packs of              | 1 pc(s).                                                                                     |
| Net weight            | 0.43                                                                                         |
| Gross weight          | 0.463                                                                                        |
| Customs tariff number | 85444290                                                                                     |
| EAN                   | 4028177261495                                                                                |
| ECLASS 8.0            | 27060402                                                                                     |
|                       |                                                                                              |