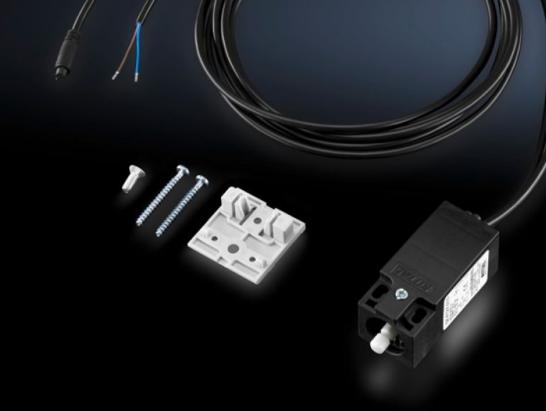

## SZ 4315.810 - Connection accessories for LED compact system light

With LED connection cable or with LED connection cable

## Features

| Model No.             | SZ 4315.810                                                          |
|-----------------------|----------------------------------------------------------------------|
| Design                | Door operated switch with LED connection cable (open end/cable bush) |
| Length                | 3,000 mm                                                             |
| To fit Model No.      | 4140.810                                                             |
|                       | 4140.820                                                             |
|                       | 4140.830                                                             |
|                       | 4140.840                                                             |
| Dimensions            | Length: 3,000 mm                                                     |
| Packs of              | 1 pc(s).                                                             |
| Net weight            | 0.19                                                                 |
| Gross weight          | 0.201                                                                |
| Customs tariff number | 85365080                                                             |
| EAN                   | 4028177630161                                                        |
| E-Number Sweden       | E4302512                                                             |
| ETIM 9                | EC001576                                                             |
| ETIM 8                | EC001576                                                             |
| ECLASS 8.0            | 27060402                                                             |