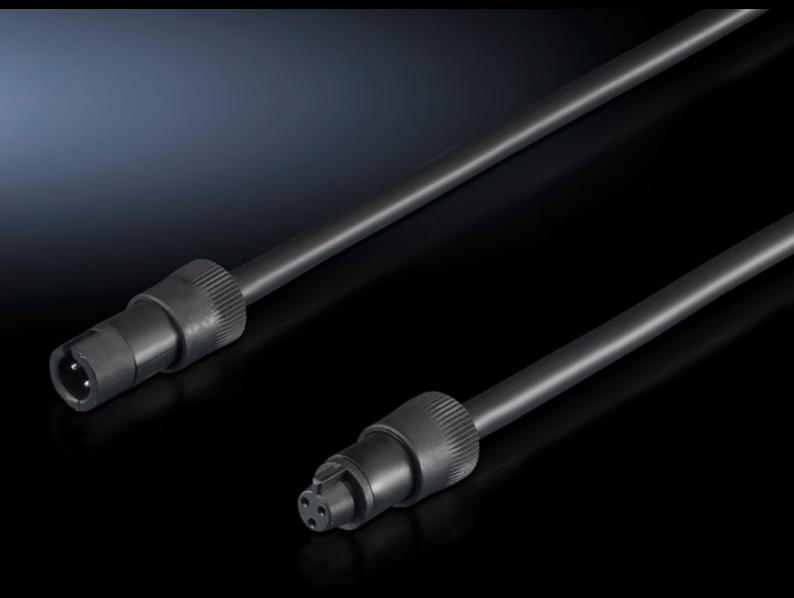

## SZ 4315.830 - Connection accessories for LED compact system light

With LED connection cable or with LED connection cable

## **Features**

| Model No.             | SZ 4315.830                                  |
|-----------------------|----------------------------------------------|
| Design                | LED interconnecting cable for through-wiring |
| Length                | 600 mm                                       |
| To fit Model No.      | 4140.810                                     |
|                       | 4140.820                                     |
|                       | 4140.830                                     |
|                       | 4140.840                                     |
| Dimensions            | Length: 600 mm                               |
| Packs of              | 1 pc(s).                                     |
| Net weight            | 0.02                                         |
| Gross weight          | 0.028                                        |
| Customs tariff number | 85444290                                     |
| EAN                   | 4028177630208                                |
| E-Number Sweden       | E4302513                                     |
| ETIM 9                | EC001576                                     |
| ETIM 8                | EC001576                                     |
| ECLASS 8.0            | 27060402                                     |