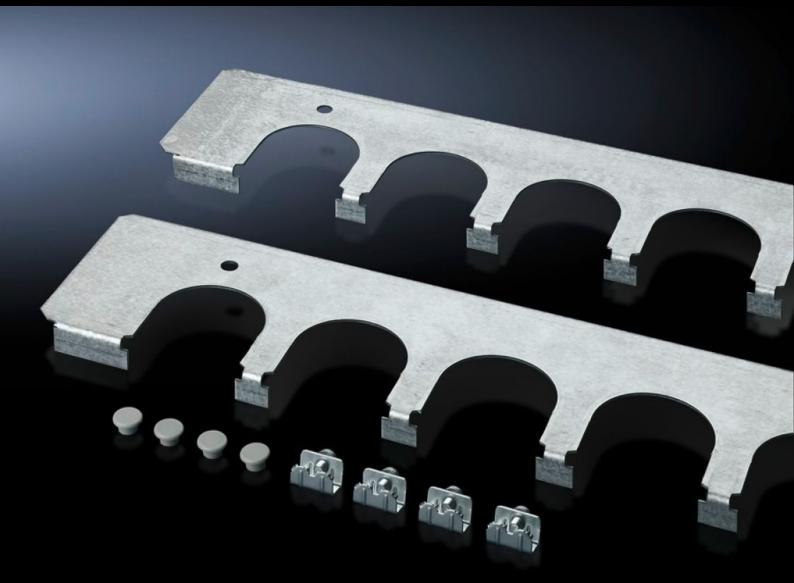

## SZ 4323.700 - Cable entry plates for installation in TP universal consoles

Secure cable routing in conjunction with cable entry grommets, connector grommets. Fitted instead of standard gland plates.

## **Features**

| Model No.             | SZ 4323.700                                                                                                                 |
|-----------------------|-----------------------------------------------------------------------------------------------------------------------------|
| Product description   | Secure cable routing in conjunction with cable entry grommets, connector grommets. Fitted instead of standard gland plates. |
| Material              | Sheet steel                                                                                                                 |
| Surface finish        | Zinc-plated                                                                                                                 |
| Supply includes       | Compensating plate Assembly parts Compensating plate                                                                        |
| Note on Model No.     | Compensating plate                                                                                                          |
| To fit                | Enclosure type: TP universal console: = 1,000 mm                                                                            |
| Packs of              | 2 pc(s).                                                                                                                    |
| Net weight            | 1.672                                                                                                                       |
| Gross weight          | 1.872                                                                                                                       |
| Customs tariff number | 73269098                                                                                                                    |
| EAN                   | 4028177098886                                                                                                               |
| ECLASS 8.0            | 27189261                                                                                                                    |