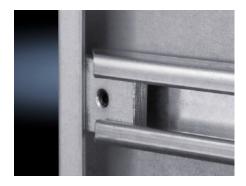

# VX 4333.180 - Cross-brace for mounting plates for VX, TS, VX SE

Additional horizontal rigidity for vibration damping and/or retrospective stabilisation of wide mounting plates. This brace may also be used as an attachment aid for heavy components.

#### **Features**

| Model No.                     | VX 4333.180                                                                                                                                                                  |
|-------------------------------|------------------------------------------------------------------------------------------------------------------------------------------------------------------------------|
| Product description           | Additional horizontal rigidity for vibration resistance and/or stabilisation of wide mounting plates. This brace may also be used as an attachment aid for heavy components. |
| Material                      | Sheet steel                                                                                                                                                                  |
| Surface finish                | Zinc-plated                                                                                                                                                                  |
| Supply includes               | 2 sections                                                                                                                                                                   |
|                               | 4 clamping sections                                                                                                                                                          |
|                               | 4 grub screws M10 x 16 mm                                                                                                                                                    |
| Note on Model No.             | Other widths available on request.                                                                                                                                           |
| To fit                        | Enclosure type: VX                                                                                                                                                           |
|                               | TS                                                                                                                                                                           |
|                               | VX SE                                                                                                                                                                        |
|                               | Width: = 1,800 mm                                                                                                                                                            |
| Packs of                      | 2 pc(s).                                                                                                                                                                     |
| Net weight                    | 7.414                                                                                                                                                                        |
| Gross weight                  | 7.804                                                                                                                                                                        |
| PCF per pack (cradle-to-gate) | 29.7 kg CO2 eq (Cat B)                                                                                                                                                       |
|                               |                                                                                                                                                                              |