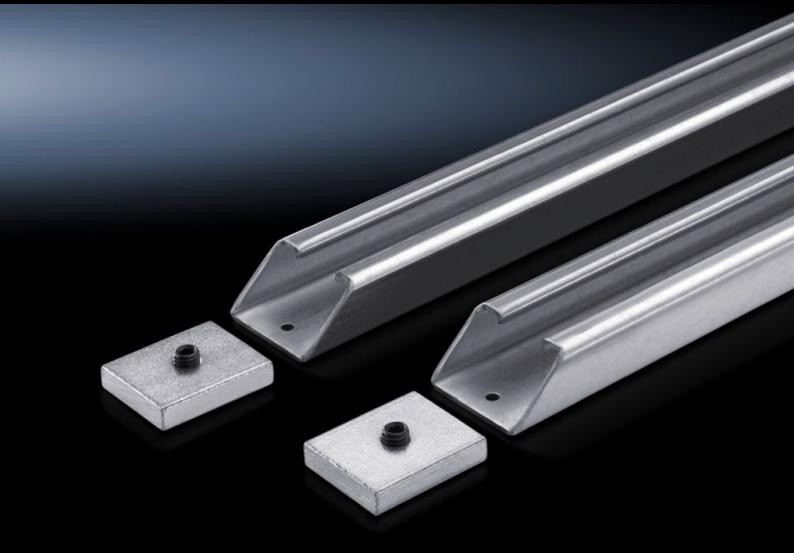

# VX 4333.180 - Cross-brace for mounting plates for VX, TS, VX SE

Additional horizontal rigidity for vibration damping and/or retrospective stabilisation of wide mounting plates. This brace may also be used as an attachment aid for heavy components.

#### **Features**

| Model No.                     | VX 4333.180                                                                                                                                                                  |
|-------------------------------|------------------------------------------------------------------------------------------------------------------------------------------------------------------------------|
| Product description           | Additional horizontal rigidity for vibration resistance and/or stabilisation of wide mounting plates. This brace may also be used as an attachment aid for heavy components. |
| Material                      | Sheet steel                                                                                                                                                                  |
| Surface finish                | Zinc-plated                                                                                                                                                                  |
| Supply includes               | 2 sections                                                                                                                                                                   |
|                               | 4 clamping sections                                                                                                                                                          |
|                               | 4 grub screws M10 x 16 mm                                                                                                                                                    |
| Note on Model No.             | Other widths available on request.                                                                                                                                           |
| To fit                        | Enclosure type: VX                                                                                                                                                           |
|                               | TS                                                                                                                                                                           |
|                               | VX SE                                                                                                                                                                        |
|                               | Width: = 1,800 mm                                                                                                                                                            |
| Packs of                      | 2 pc(s).                                                                                                                                                                     |
| Net weight                    | 7.414                                                                                                                                                                        |
| Gross weight                  | 7.804                                                                                                                                                                        |
| PCF per pack (cradle-to-gate) | 29.7 kg CO2 eq (Cat B)                                                                                                                                                       |
|                               |                                                                                                                                                                              |