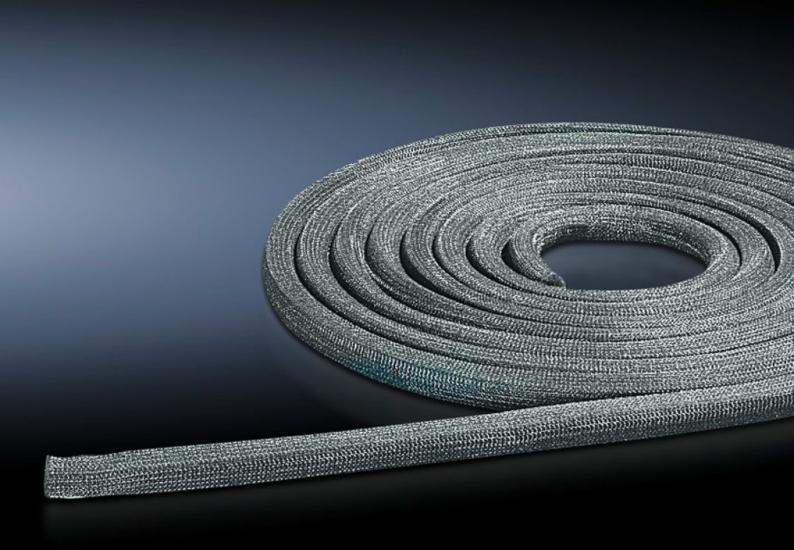

## SZ 4348.000 - EMC divider panel seal

This seal ensures optimum contact in bayed EMC enclosure systems and when using a zincplated divider panel.

## **Features**

| Model No.             | SZ 4348.000                                                                                                  |
|-----------------------|--------------------------------------------------------------------------------------------------------------|
| Product description   | This seal ensures optimum contact in bayed EMC enclosure systems and when using a zinc-plated divider panel. |
| Material              | PU foam with electrically conductive sheathing                                                               |
| Supply includes       | 1 roll                                                                                                       |
| Dimensions            | Width: 12.7 mm<br>Height: 12.7 mm<br>Length: 5.3 m                                                           |
| Packs of              | 1 pc(s).                                                                                                     |
| Net weight            | 0.18                                                                                                         |
| Gross weight          | 0.182                                                                                                        |
| Customs tariff number | 40081100                                                                                                     |
| EAN                   | 4028177099418                                                                                                |
| ETIM 9                | EC002620                                                                                                     |
| ETIM 8                | EC002620                                                                                                     |
| ECLASS 8.0            | 27189261                                                                                                     |