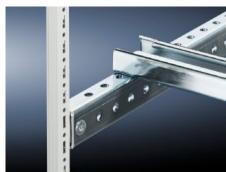

## SZ 4361.000 - System support rails

For heavy installed equipment such as transformers. Thead screw and slot in the support rail accommodate all mounting dimensions.

#### **Features**

| Model No.            | SZ 4361.000                                                                                                                                                                                                                                                                                                                                                                                                                               |
|----------------------|-------------------------------------------------------------------------------------------------------------------------------------------------------------------------------------------------------------------------------------------------------------------------------------------------------------------------------------------------------------------------------------------------------------------------------------------|
| Product description  | For heavy installed equipment such as transformers. Thead screw and slot in the support rail accommodate all mounting dimensions.                                                                                                                                                                                                                                                                                                         |
| Material             | Sheet steel                                                                                                                                                                                                                                                                                                                                                                                                                               |
| Surface finish       | Zinc-plated                                                                                                                                                                                                                                                                                                                                                                                                                               |
| Supply includes      | 2 system support rails (45 x 25 mm)<br>4 T-head screws M12 x 60 mm<br>Assembly parts                                                                                                                                                                                                                                                                                                                                                      |
| Installation options | On the vertical TS enclosure section via snap-on nuts TS 8800.808 or adaptor rails for VX compatibility, height-offset, via TS punched rail 25 x 38 mm  On the VX SE enclosure section in the width (bottom and top) or in the depth (bottom and top) (without mounting plate) via snap-on nuts 8800.808.  On the horizontal TS enclosure section: in the width, in the depth (without mounting plate)  On base configuration rail for TP |
| To fit               | Enclosure type: TS<br>Width: = 600 mm                                                                                                                                                                                                                                                                                                                                                                                                     |
| Packs of             | 2 pc(s).                                                                                                                                                                                                                                                                                                                                                                                                                                  |
| Net weight           | 2.816                                                                                                                                                                                                                                                                                                                                                                                                                                     |