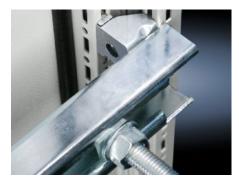

## SZ 4361.000 - System support rails

For heavy installed equipment such as transformers. Thead screw and slot in the support rail accommodate all mounting dimensions.

#### **Features**

| Model No.            | SZ 4361.000                                                                                                                                                                                                                                                                                                                                                                                                                               |
|----------------------|-------------------------------------------------------------------------------------------------------------------------------------------------------------------------------------------------------------------------------------------------------------------------------------------------------------------------------------------------------------------------------------------------------------------------------------------|
| Product description  | For heavy installed equipment such as transformers. Thead screw and slot in the support rail accommodate all mounting dimensions.                                                                                                                                                                                                                                                                                                         |
| Material             | Sheet steel                                                                                                                                                                                                                                                                                                                                                                                                                               |
| Surface finish       | Zinc-plated                                                                                                                                                                                                                                                                                                                                                                                                                               |
| Supply includes      | 2 system support rails (45 x 25 mm)<br>4 T-head screws M12 x 60 mm<br>Assembly parts                                                                                                                                                                                                                                                                                                                                                      |
| Installation options | On the vertical TS enclosure section via snap-on nuts TS 8800.808 or adaptor rails for VX compatibility, height-offset, via TS punched rail 25 x 38 mm  On the VX SE enclosure section in the width (bottom and top) or in the depth (bottom and top) (without mounting plate) via snap-on nuts 8800.808.  On the horizontal TS enclosure section: in the width, in the depth (without mounting plate)  On base configuration rail for TP |
| To fit               | Enclosure type: TS<br>Width: = 600 mm                                                                                                                                                                                                                                                                                                                                                                                                     |
| Packs of             | 2 pc(s).                                                                                                                                                                                                                                                                                                                                                                                                                                  |
| Net weight           | 2.816                                                                                                                                                                                                                                                                                                                                                                                                                                     |