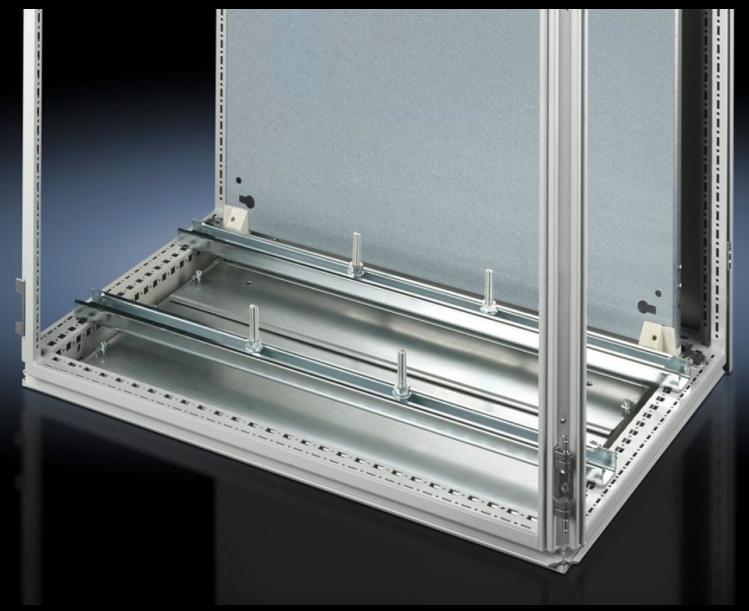

## SZ 4361.000 - System support rails

For heavy installed equipment such as transformers. Thead screw and slot in the support rail accommodate all mounting dimensions.

#### **Features**

| Model No.            | SZ 4361.000                                                                                                                                                                                                                                                                                                                                                                                                                               |
|----------------------|-------------------------------------------------------------------------------------------------------------------------------------------------------------------------------------------------------------------------------------------------------------------------------------------------------------------------------------------------------------------------------------------------------------------------------------------|
| Product description  | For heavy installed equipment such as transformers. Thead screw and slot in the support rail accommodate all mounting dimensions.                                                                                                                                                                                                                                                                                                         |
| Material             | Sheet steel                                                                                                                                                                                                                                                                                                                                                                                                                               |
| Surface finish       | Zinc-plated                                                                                                                                                                                                                                                                                                                                                                                                                               |
| Supply includes      | 2 system support rails (45 x 25 mm)<br>4 T-head screws M12 x 60 mm<br>Assembly parts                                                                                                                                                                                                                                                                                                                                                      |
| Installation options | On the vertical TS enclosure section via snap-on nuts TS 8800.808 or adaptor rails for VX compatibility, height-offset, via TS punched rail 25 x 38 mm  On the VX SE enclosure section in the width (bottom and top) or in the depth (bottom and top) (without mounting plate) via snap-on nuts 8800.808.  On the horizontal TS enclosure section: in the width, in the depth (without mounting plate)  On base configuration rail for TP |
| To fit               | Enclosure type: TS<br>Width: = 600 mm                                                                                                                                                                                                                                                                                                                                                                                                     |
| Packs of             | 2 pc(s).                                                                                                                                                                                                                                                                                                                                                                                                                                  |
| Net weight           | 2.816                                                                                                                                                                                                                                                                                                                                                                                                                                     |