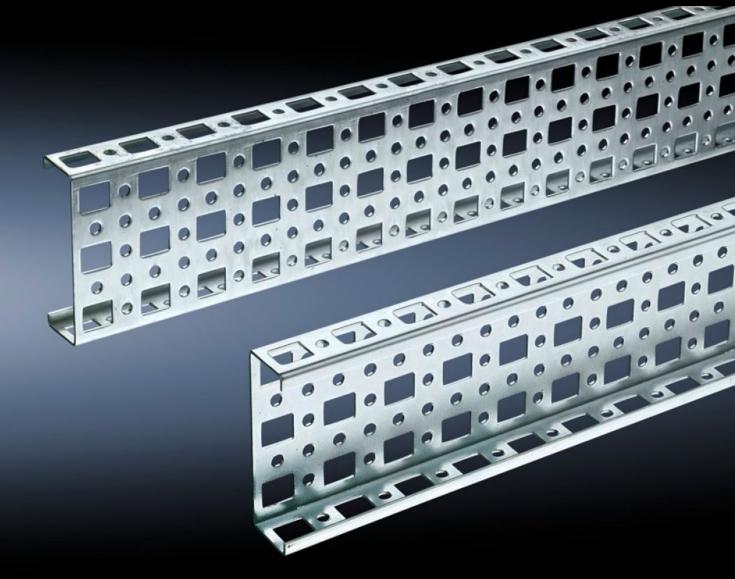

# SZ 4374.000 - PS punched section without mounting flange, 23 x 73 mm for TS, VX SE

For mounting on the horizontal and vertical enclosure sections of a TS via support bracket PS.

#### **Features**

| Model No.             | SZ 4374.000                                                                                                                                                                                                                     |
|-----------------------|---------------------------------------------------------------------------------------------------------------------------------------------------------------------------------------------------------------------------------|
| Material              | Sheet steel                                                                                                                                                                                                                     |
| Surface finish        | Zinc-plated                                                                                                                                                                                                                     |
| Length                | 295 mm                                                                                                                                                                                                                          |
| Installation options  | Directly to the vertical enclosure section via support brackets TS, via<br>adaptor rail for PS compatibility in conjunction with support<br>brackets PS<br>Directly on the horizontal enclosure section via support brackets PS |
| To fit                | Enclosure type: TS<br>VX SE<br>Suitable for width or height or depth: 400 mm                                                                                                                                                    |
| Packs of              | 4 pc(s).                                                                                                                                                                                                                        |
| Net weight            | 1.176                                                                                                                                                                                                                           |
| Gross weight          | 1.375                                                                                                                                                                                                                           |
| Customs tariff number | 73269098                                                                                                                                                                                                                        |
| EAN                   | 4028177099951                                                                                                                                                                                                                   |
| ETIM 9                | EC002625                                                                                                                                                                                                                        |
| ETIM 8                | EC002625                                                                                                                                                                                                                        |
|                       |                                                                                                                                                                                                                                 |