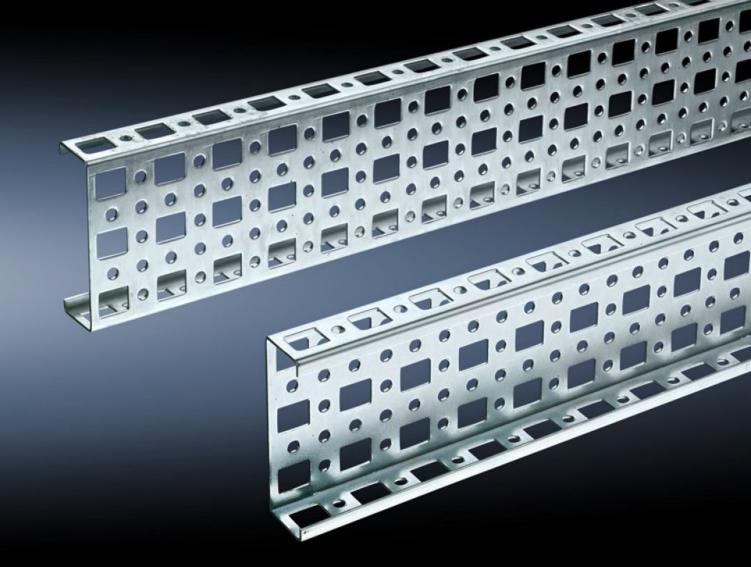

# SZ 4375.000 - PS punched section without mounting flange, 23 x 73 mm for TS, VX SE

For mounting on the horizontal and vertical enclosure sections of a TS via support bracket PS.

#### Features

| Model No.             | SZ 4375.000                                                                                                                                                                                                                     |
|-----------------------|---------------------------------------------------------------------------------------------------------------------------------------------------------------------------------------------------------------------------------|
| Material              | Sheet steel                                                                                                                                                                                                                     |
| Surface finish        | Zinc-plated                                                                                                                                                                                                                     |
| Length                | 395 mm                                                                                                                                                                                                                          |
| Installation options  | Directly to the vertical enclosure section via support brackets TS, via<br>adaptor rail for PS compatibility in conjunction with support<br>brackets PS<br>Directly on the horizontal enclosure section via support brackets PS |
| To fit                |                                                                                                                                                                                                                                 |
|                       | Enclosure type: TS<br>VX SE                                                                                                                                                                                                     |
|                       | Suitable for width or height or depth: 500 mm                                                                                                                                                                                   |
| Packs of              | 4 pc(s).                                                                                                                                                                                                                        |
| Net weight            | 1.4                                                                                                                                                                                                                             |
| Gross weight          | 1.728                                                                                                                                                                                                                           |
| Customs tariff number | 73269098                                                                                                                                                                                                                        |
| EAN                   | 4028177099975                                                                                                                                                                                                                   |
| ETIM 9                | EC002625                                                                                                                                                                                                                        |
| ETIM 8                | EC002625                                                                                                                                                                                                                        |
|                       |                                                                                                                                                                                                                                 |