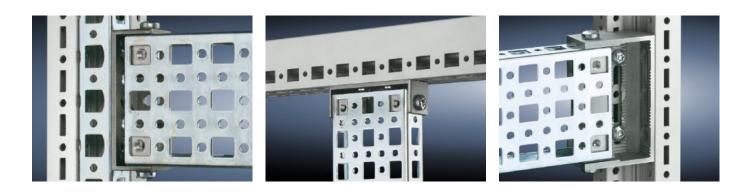

# SZ 4375.000 - PS punched section without mounting flange, 23 x 73 mm for TS, VX SE

For mounting on the horizontal and vertical enclosure sections of a TS via support bracket PS.

#### Features

| Model No.             | SZ 4375.000                                                                                                                                                                                                                     |
|-----------------------|---------------------------------------------------------------------------------------------------------------------------------------------------------------------------------------------------------------------------------|
| Material              | Sheet steel                                                                                                                                                                                                                     |
| Surface finish        | Zinc-plated                                                                                                                                                                                                                     |
| Length                | 395 mm                                                                                                                                                                                                                          |
| Installation options  | Directly to the vertical enclosure section via support brackets TS, via<br>adaptor rail for PS compatibility in conjunction with support<br>brackets PS<br>Directly on the horizontal enclosure section via support brackets PS |
| To fit                |                                                                                                                                                                                                                                 |
|                       | Enclosure type: TS<br>VX SE                                                                                                                                                                                                     |
|                       | Suitable for width or height or depth: 500 mm                                                                                                                                                                                   |
| Packs of              | 4 pc(s).                                                                                                                                                                                                                        |
| Net weight            | 1.4                                                                                                                                                                                                                             |
| Gross weight          | 1.728                                                                                                                                                                                                                           |
| Customs tariff number | 73269098                                                                                                                                                                                                                        |
| EAN                   | 4028177099975                                                                                                                                                                                                                   |
| ETIM 9                | EC002625                                                                                                                                                                                                                        |
| ETIM 8                | EC002625                                                                                                                                                                                                                        |
|                       |                                                                                                                                                                                                                                 |