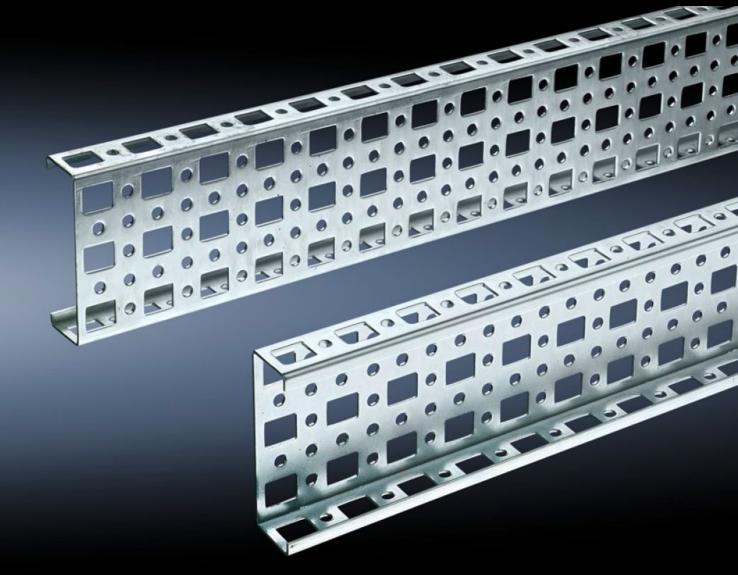

# PS punched section without mounting flange, 23 x 73 mm

State: 15/08/2025 (Source: rittal.com/ie-en)

# SZ 4376.000 - PS punched section without mounting flange, 23 x 73 mm for TS, VX SE

For mounting on the horizontal and vertical enclosure sections of a TS via support bracket PS.