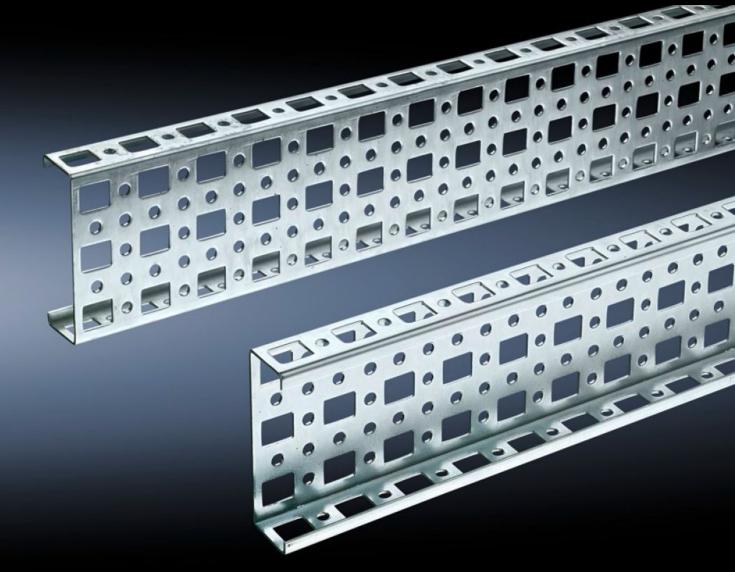

# SZ 4377.000 - PS punched section without mounting flange, 23 x 73 mm for TS, VX SE

For mounting on the horizontal and vertical enclosure sections of a TS via support bracket PS.

#### **Features**

| Model No.             | SZ 4377.000                                                                                                                                                                                                             |
|-----------------------|-------------------------------------------------------------------------------------------------------------------------------------------------------------------------------------------------------------------------|
| Material              | Sheet steel                                                                                                                                                                                                             |
| Surface finish        | Zinc-plated                                                                                                                                                                                                             |
| Length                | 695 mm                                                                                                                                                                                                                  |
| Installation options  | Directly to the vertical enclosure section via support brackets TS, via adaptor rail for PS compatibility in conjunction with support brackets PS  Directly on the horizontal enclosure section via support brackets PS |
| To fit                | Enclosure type: TS<br>VX SE<br>Suitable for width or height or depth: 800 mm                                                                                                                                            |
| Packs of              | 4 pc(s).                                                                                                                                                                                                                |
| Net weight            | 2.908                                                                                                                                                                                                                   |
| Gross weight          | 3.02                                                                                                                                                                                                                    |
| Customs tariff number | 73269098                                                                                                                                                                                                                |
| EAN                   | 4028177100015                                                                                                                                                                                                           |
| ETIM 9                | EC002625                                                                                                                                                                                                                |
| ETIM 8                | EC002625                                                                                                                                                                                                                |
|                       |                                                                                                                                                                                                                         |