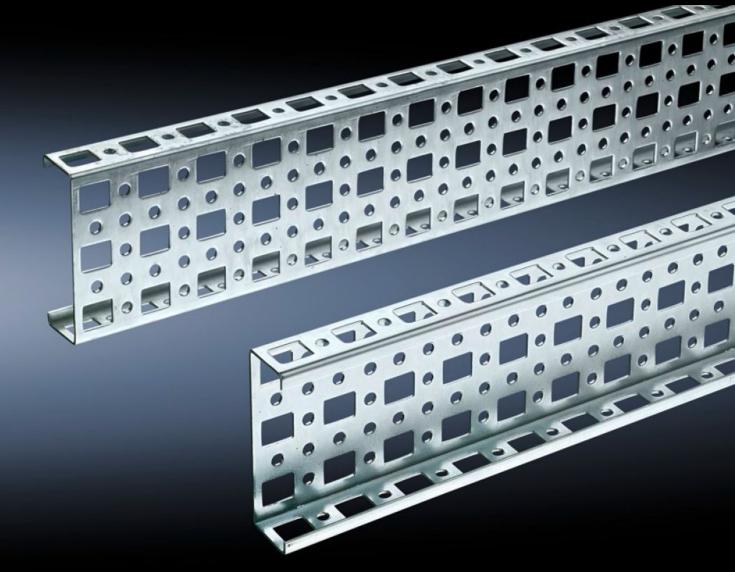

# SZ 4378.000 - PS punched section without mounting flange, 23 x 73 mm for TS, VX SE

For mounting on the horizontal and vertical enclosure sections of a TS via support bracket PS.

#### **Features**

| Model No.             | SZ 4378.000                                                                                                                                                                                                             |
|-----------------------|-------------------------------------------------------------------------------------------------------------------------------------------------------------------------------------------------------------------------|
| Material              | Sheet steel                                                                                                                                                                                                             |
| Surface finish        | Zinc-plated                                                                                                                                                                                                             |
| Length                | 1,095 mm                                                                                                                                                                                                                |
| Installation options  | Directly to the vertical enclosure section via support brackets TS, via adaptor rail for PS compatibility in conjunction with support brackets PS  Directly on the horizontal enclosure section via support brackets PS |
| To fit                | Enclosure type: TS<br>VX SE<br>Suitable for width or height or depth: 1,200 mm                                                                                                                                          |
| Packs of              | 4 pc(s).                                                                                                                                                                                                                |
| Net weight            | 4.636                                                                                                                                                                                                                   |
| Gross weight          | 4.834                                                                                                                                                                                                                   |
| Customs tariff number | 73269098                                                                                                                                                                                                                |
| EAN                   | 4028177100039                                                                                                                                                                                                           |
| ETIM 9                | EC002625                                                                                                                                                                                                                |
| ETIM 8                | EC002625                                                                                                                                                                                                                |
|                       |                                                                                                                                                                                                                         |