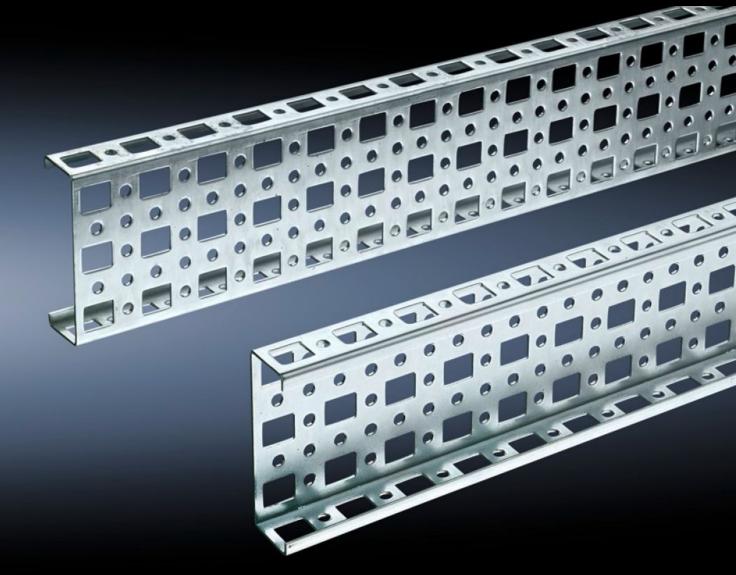

# PS punched section without mounting flange, 23 x 73 mm

State: 9/09/2025 (Source: rittal.com/ie-en)

# SZ 4379.000 - PS punched section without mounting flange, 23 x 73 mm for TS, VX SE

For mounting on the horizontal and vertical enclosure sections of a TS via support bracket PS.

#### **Features**

| Model No.             | SZ 4379.000                                                                                                                                                                                                             |
|-----------------------|-------------------------------------------------------------------------------------------------------------------------------------------------------------------------------------------------------------------------|
| Material              | Sheet steel                                                                                                                                                                                                             |
| Surface finish        | Zinc-plated                                                                                                                                                                                                             |
| Length                | 1,695 mm                                                                                                                                                                                                                |
| Installation options  | Directly to the vertical enclosure section via support brackets TS, via adaptor rail for PS compatibility in conjunction with support brackets PS  Directly on the horizontal enclosure section via support brackets PS |
| To fit                | Enclosure type: TS<br>VX SE<br>Suitable for width or height or depth: 1,800 mm                                                                                                                                          |
| Packs of              | 4 pc(s).                                                                                                                                                                                                                |
| Net weight            | 7.068                                                                                                                                                                                                                   |
| Gross weight          | 7.441                                                                                                                                                                                                                   |
| Customs tariff number | 73269098                                                                                                                                                                                                                |
| EAN                   | 4028177100053                                                                                                                                                                                                           |
| ETIM 9                | EC002625                                                                                                                                                                                                                |
| ETIM 8                | EC002625                                                                                                                                                                                                                |
|                       |                                                                                                                                                                                                                         |