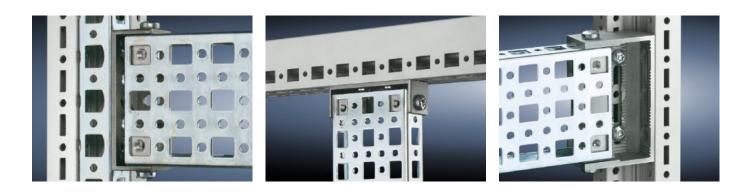

## SZ 4380.000 - PS punched section without mounting flange, 23 x 73 mm for TS, VX SE

For mounting on the horizontal and vertical enclosure sections of a TS via support bracket PS.