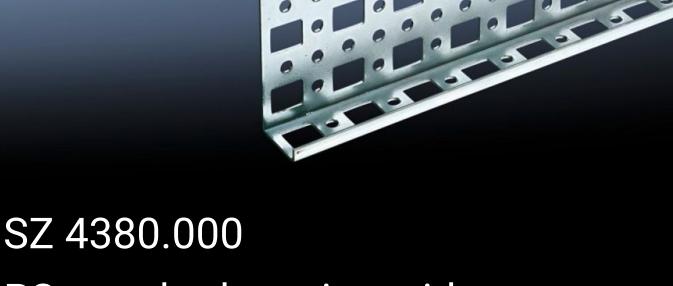

## SZ 4380.000 - PS punched section without mounting flange, 23 x 73 mm for TS, VX SE

For mounting on the horizontal and vertical enclosure sections of a TS via support bracket PS.

#### Features

| Model No.             | SZ 4380.000                                                                                                                                                                                                                     |
|-----------------------|---------------------------------------------------------------------------------------------------------------------------------------------------------------------------------------------------------------------------------|
| Material              | Sheet steel                                                                                                                                                                                                                     |
| Surface finish        | Zinc-plated                                                                                                                                                                                                                     |
| Length                | 1,895 mm                                                                                                                                                                                                                        |
| Installation options  | Directly to the vertical enclosure section via support brackets TS, via<br>adaptor rail for PS compatibility in conjunction with support<br>brackets PS<br>Directly on the horizontal enclosure section via support brackets PS |
| To fit                | Enclosure type: TS<br>VX SE<br>Suitable for width or height or depth: 2,000 mm                                                                                                                                                  |
| Packs of              | 4 pc(s).                                                                                                                                                                                                                        |
| Net weight            | 7.944                                                                                                                                                                                                                           |
| Gross weight          | 8.24                                                                                                                                                                                                                            |
| Customs tariff number | 73269098                                                                                                                                                                                                                        |
| EAN                   | 4028177100077                                                                                                                                                                                                                   |
| ETIM 9                | EC002625                                                                                                                                                                                                                        |
| ETIM 8                | EC002625                                                                                                                                                                                                                        |
|                       |                                                                                                                                                                                                                                 |