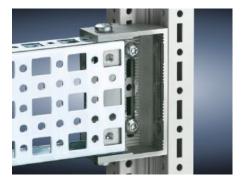

# SZ 4381.000 - PS punched section without mounting flange, 23 x 73 mm for TS, VX SE

For mounting on the horizontal and vertical enclosure sections of a TS via support bracket PS.