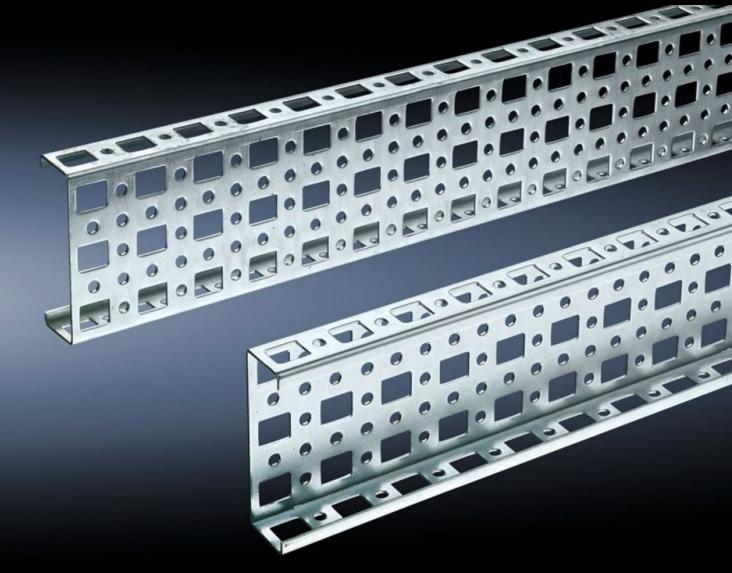

# PS punched section without mounting flange, 23 x 73 mm

State: 19/07/2025 (Source: rittal.com/ie-en)

# SZ 4381.000 - PS punched section without mounting flange, 23 x 73 mm for TS, VX SE

For mounting on the horizontal and vertical enclosure sections of a TS via support bracket PS.