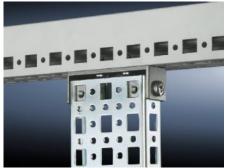

# SZ 4381.000 - PS punched section without mounting flange, 23 x 73 mm for TS, VX SE

For mounting on the horizontal and vertical enclosure sections of a TS via support bracket PS.