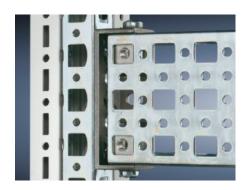

# SZ 4381.000 - PS punched section without mounting flange, 23 x 73 mm for TS, VX SE

For mounting on the horizontal and vertical enclosure sections of a TS via support bracket PS.