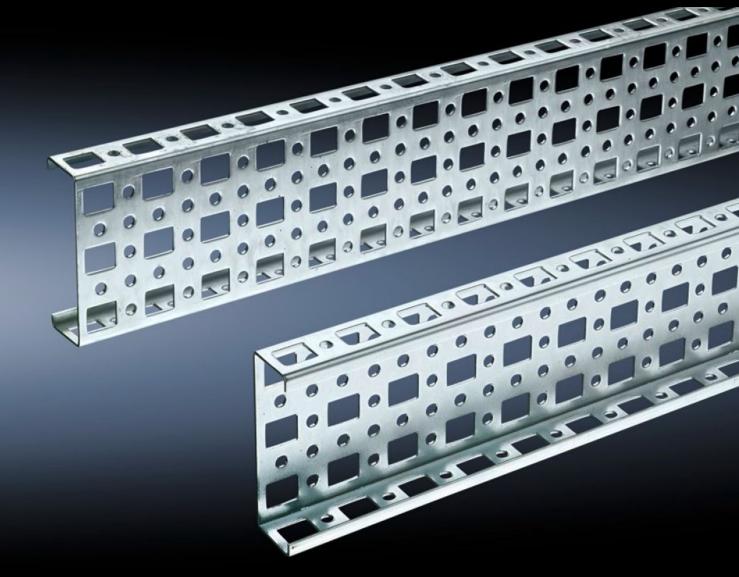

# SZ 4382.000 - PS punched section without mounting flange, 23 x 73 mm for TS, VX SE

For mounting on the horizontal and vertical enclosure sections of a TS via support bracket PS.

#### **Features**

| Model No.             | SZ 4382.000                                                                                                                                                                                                                     |
|-----------------------|---------------------------------------------------------------------------------------------------------------------------------------------------------------------------------------------------------------------------------|
| Material              | Sheet steel                                                                                                                                                                                                                     |
| Surface finish        | Zinc-plated                                                                                                                                                                                                                     |
| Length                | 895 mm                                                                                                                                                                                                                          |
| Installation options  | Directly to the vertical enclosure section via support brackets TS, via<br>adaptor rail for PS compatibility in conjunction with support<br>brackets PS<br>Directly on the horizontal enclosure section via support brackets PS |
| To fit                | Enclosure type: TS<br>VX SE<br>Suitable for width or height or depth: 1,000 mm                                                                                                                                                  |
| Packs of              | 4 pc(s).                                                                                                                                                                                                                        |
| Net weight            | 3.812                                                                                                                                                                                                                           |
| Gross weight          | 3.86                                                                                                                                                                                                                            |
| Customs tariff number | 73269098                                                                                                                                                                                                                        |
| EAN                   | 4028177100114                                                                                                                                                                                                                   |
| ETIM 9                | EC002625                                                                                                                                                                                                                        |
| ETIM 8                | EC002625                                                                                                                                                                                                                        |
|                       |                                                                                                                                                                                                                                 |