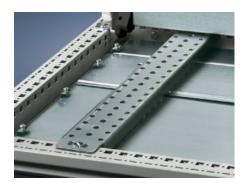

## TS 4395.000 - Support rail 75 x 20 mm for VX, TS, VX SE

For heavy installed equipment such as base isolators or transformers.

#### **Features**

| Model No.            | TS 4395.000                                                                                                                                                                                                                                                                                                                                                                                                |
|----------------------|------------------------------------------------------------------------------------------------------------------------------------------------------------------------------------------------------------------------------------------------------------------------------------------------------------------------------------------------------------------------------------------------------------|
| Design               | Slotted                                                                                                                                                                                                                                                                                                                                                                                                    |
| Product description  | For heavy installed equipment such as base isolators or transformers.                                                                                                                                                                                                                                                                                                                                      |
| Material             | Sheet steel                                                                                                                                                                                                                                                                                                                                                                                                |
| Surface finish       | Zinc-plated                                                                                                                                                                                                                                                                                                                                                                                                |
| Supply includes      | Assembly parts                                                                                                                                                                                                                                                                                                                                                                                             |
| Installation options | On the inner mounting level of the VX enclosure section On the vertical TS enclosure section via snap-on nuts TS 8800.808 or adaptor rails for VX compatibility, height-offset, via TS punched rail 25 x 38 mm On the horizontal TS enclosure section: in the width, in the depth On the VX SE enclosure section in the width (bottom and top) or in the depth (bottom and top) via snap-on nuts 8800.808. |
| To fit               | Enclosure type: VX TS VX SE Width: = 500 mm Depth: = 500 mm                                                                                                                                                                                                                                                                                                                                                |
| Packs of             | 4 pc(s).                                                                                                                                                                                                                                                                                                                                                                                                   |
| Net weight           | 5.008                                                                                                                                                                                                                                                                                                                                                                                                      |
|                      |                                                                                                                                                                                                                                                                                                                                                                                                            |