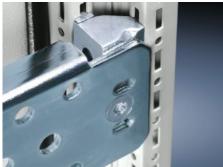

#### **Features**

| Model No.            | TS 4395.000                                                                                                                                                                                                                                                                                                                                                                                                |
|----------------------|------------------------------------------------------------------------------------------------------------------------------------------------------------------------------------------------------------------------------------------------------------------------------------------------------------------------------------------------------------------------------------------------------------|
| Design               | Slotted                                                                                                                                                                                                                                                                                                                                                                                                    |
| Product description  | For heavy installed equipment such as base isolators or transformers.                                                                                                                                                                                                                                                                                                                                      |
| Material             | Sheet steel                                                                                                                                                                                                                                                                                                                                                                                                |
| Surface finish       | Zinc-plated                                                                                                                                                                                                                                                                                                                                                                                                |
| Supply includes      | Assembly parts                                                                                                                                                                                                                                                                                                                                                                                             |
| Installation options | On the inner mounting level of the VX enclosure section On the vertical TS enclosure section via snap-on nuts TS 8800.808 or adaptor rails for VX compatibility, height-offset, via TS punched rail 25 x 38 mm On the horizontal TS enclosure section: in the width, in the depth On the VX SE enclosure section in the width (bottom and top) or in the depth (bottom and top) via snap-on nuts 8800.808. |
| To fit               | Enclosure type: VX TS VX SE Width: = 500 mm Depth: = 500 mm                                                                                                                                                                                                                                                                                                                                                |
| Packs of             | 4 pc(s).                                                                                                                                                                                                                                                                                                                                                                                                   |
| Net weight           | 5.008                                                                                                                                                                                                                                                                                                                                                                                                      |
|                      |                                                                                                                                                                                                                                                                                                                                                                                                            |