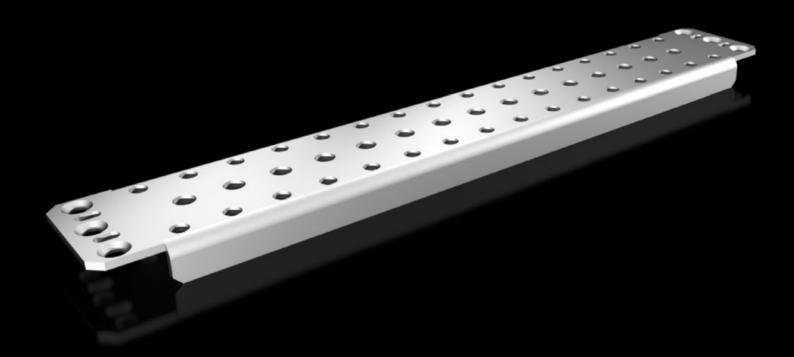

## TS 4395.000 - Support rail 75 x 20 mm for VX, TS, VX SE

For heavy installed equipment such as base isolators or transformers.

#### **Features**

| Model No.            | TS 4395.000                                                                                                                                                                                                                                                                                                                                                                                                |
|----------------------|------------------------------------------------------------------------------------------------------------------------------------------------------------------------------------------------------------------------------------------------------------------------------------------------------------------------------------------------------------------------------------------------------------|
| Design               | Slotted                                                                                                                                                                                                                                                                                                                                                                                                    |
| Product description  | For heavy installed equipment such as base isolators or transformers.                                                                                                                                                                                                                                                                                                                                      |
| Material             | Sheet steel                                                                                                                                                                                                                                                                                                                                                                                                |
| Surface finish       | Zinc-plated                                                                                                                                                                                                                                                                                                                                                                                                |
| Supply includes      | Assembly parts                                                                                                                                                                                                                                                                                                                                                                                             |
| Installation options | On the inner mounting level of the VX enclosure section On the vertical TS enclosure section via snap-on nuts TS 8800.808 or adaptor rails for VX compatibility, height-offset, via TS punched rail 25 x 38 mm On the horizontal TS enclosure section: in the width, in the depth On the VX SE enclosure section in the width (bottom and top) or in the depth (bottom and top) via snap-on nuts 8800.808. |
| To fit               | Enclosure type: VX TS VX SE Width: = 500 mm Depth: = 500 mm                                                                                                                                                                                                                                                                                                                                                |
| Packs of             | 4 pc(s).                                                                                                                                                                                                                                                                                                                                                                                                   |
| Net weight           | 5.008                                                                                                                                                                                                                                                                                                                                                                                                      |
|                      |                                                                                                                                                                                                                                                                                                                                                                                                            |