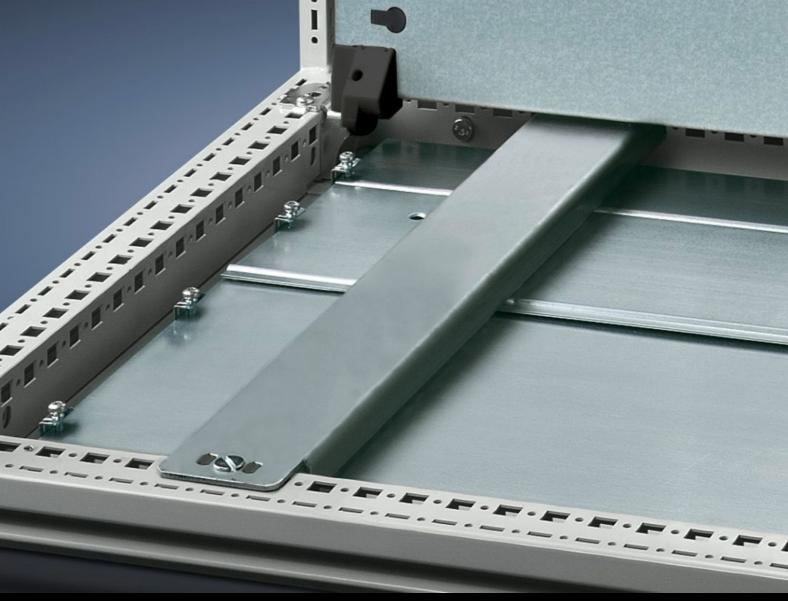

## TS 4398.500 - Support rail 75 x 20 mm for VX, TS, VX SE

For heavy installed equipment such as base isolators or transformers.

#### **Features**

| Model No.            | TS 4398.500                                                                                                                                                                                                                                                                                                                                                                                                |
|----------------------|------------------------------------------------------------------------------------------------------------------------------------------------------------------------------------------------------------------------------------------------------------------------------------------------------------------------------------------------------------------------------------------------------------|
| Design               | unslotted                                                                                                                                                                                                                                                                                                                                                                                                  |
| Product description  | For heavy installed equipment such as base isolators or transformers.                                                                                                                                                                                                                                                                                                                                      |
| Material             | Sheet steel                                                                                                                                                                                                                                                                                                                                                                                                |
| Surface finish       | Zinc-plated                                                                                                                                                                                                                                                                                                                                                                                                |
| Supply includes      | Assembly parts                                                                                                                                                                                                                                                                                                                                                                                             |
| Installation options | On the inner mounting level of the VX enclosure section On the vertical TS enclosure section via snap-on nuts TS 8800.808 or adaptor rails for VX compatibility, height-offset, via TS punched rail 25 x 38 mm On the horizontal TS enclosure section: in the width, in the depth On the VX SE enclosure section in the width (bottom and top) or in the depth (bottom and top) via snap-on nuts 8800.808. |
| To fit               | Enclosure type: VX TS VX SE Width: = 800 mm Depth: = 800 mm                                                                                                                                                                                                                                                                                                                                                |
| Packs of             | 4 pc(s).                                                                                                                                                                                                                                                                                                                                                                                                   |
| Net weight           | 9.152                                                                                                                                                                                                                                                                                                                                                                                                      |