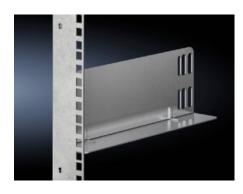

## SZ 4530.000 - Slide rail For TS adaptor section, one-sided mounting

With one-sided mounting on the 482.6 mm (19") adaptor sections.

## Features

| Model No.               | SZ 4530.000                                                                           |
|-------------------------|---------------------------------------------------------------------------------------|
| Product description     | Mounted on the adaptor section , 482.6 mm (19").                                      |
| Material                | Sheet steel                                                                           |
| Surface finish          | Zinc-plated                                                                           |
| Supply includes         | Assembly parts                                                                        |
| Length                  | 185 mm                                                                                |
| Installation dimensions | Installation depth for components: 482.6 mm<br>Installation width for components: 19" |
| Packs of                | 10 pc(s).                                                                             |
| Net weight              | 3.2                                                                                   |
| Customs tariff number   | 73269098                                                                              |
| EAN                     | 4028177102385                                                                         |
| ETIM 9                  | EC002620                                                                              |
| ETIM 8                  | EC002620                                                                              |
| ECLASS 8.0              | 27189261                                                                              |
|                         |                                                                                       |