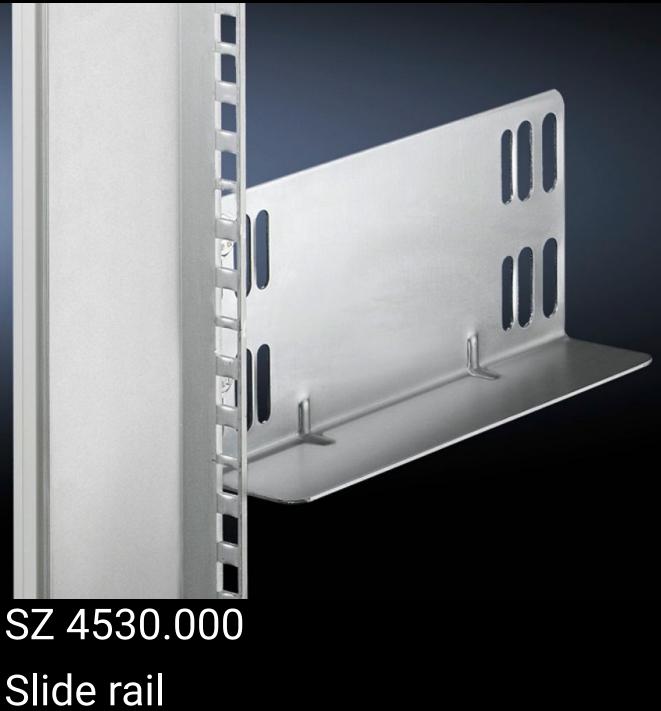

## SZ 4530.000 - Slide rail For TS adaptor section, one-sided mounting

With one-sided mounting on the 482.6 mm (19") adaptor sections.

## Features

| Model No.               | SZ 4530.000                                                                           |
|-------------------------|---------------------------------------------------------------------------------------|
| Product description     | Mounted on the adaptor section , 482.6 mm (19").                                      |
| Material                | Sheet steel                                                                           |
| Surface finish          | Zinc-plated                                                                           |
| Supply includes         | Assembly parts                                                                        |
| Length                  | 185 mm                                                                                |
| Installation dimensions | Installation depth for components: 482.6 mm<br>Installation width for components: 19" |
| Packs of                | 10 pc(s).                                                                             |
| Net weight              | 3.2                                                                                   |
| Customs tariff number   | 73269098                                                                              |
| EAN                     | 4028177102385                                                                         |
| ETIM 9                  | EC002620                                                                              |
| ETIM 8                  | EC002620                                                                              |
| ECLASS 8.0              | 27189261                                                                              |
|                         |                                                                                       |