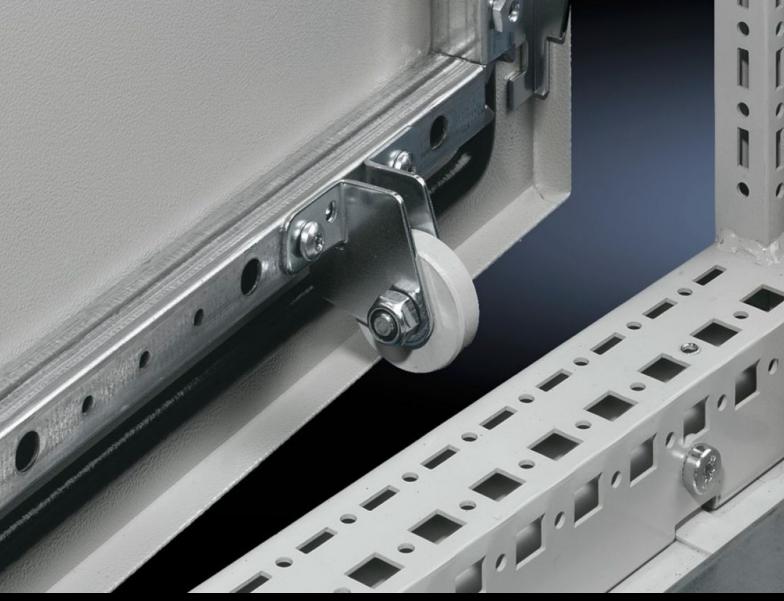

## TS 4538.000 - Ride-up roller for TS, VX SE, PC

Lifts the door with heavy installed equipment (e.g. cooling unit) as a closing aid.

## **Features**

| Model No.             | TS 4538.000                                                                         |
|-----------------------|-------------------------------------------------------------------------------------|
| Product description   | Lifts the door with heavy installed equipment (e.g. cooling unit) as a closing aid. |
| Installation options  | On the tubular door frame                                                           |
| To fit enclosure type | TS<br>VX SE<br>PC                                                                   |
| Packs of              | 10 pc(s).                                                                           |
| Net weight            | 0.81                                                                                |
| Gross weight          | 1.04                                                                                |
| Customs tariff number | 83024900                                                                            |
| EAN                   | 4028177102507                                                                       |
| ETIM 9                | EC002620                                                                            |
| ETIM 8                | EC002620                                                                            |
| ECLASS 8.0            | 27189261                                                                            |