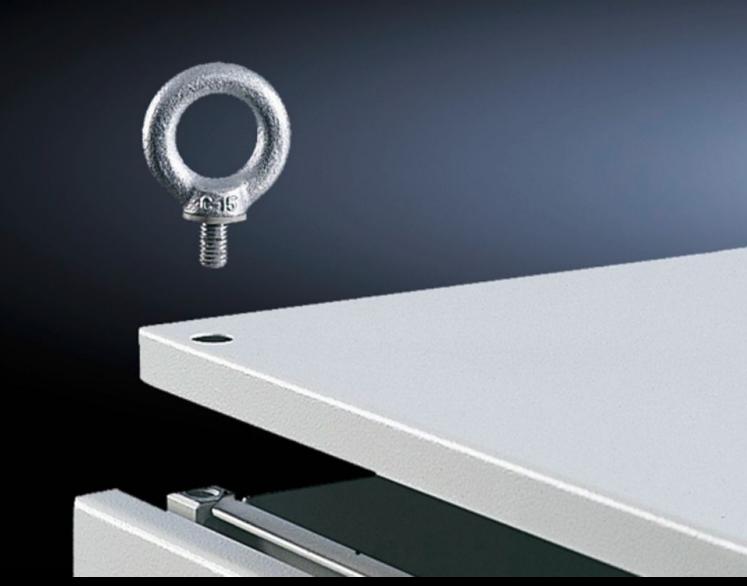

### SZ 4568.000 - Eyebolts for VX, TS, VX SE

For crane transportation of enclosures, where not already included in the supply.

#### **Features**

| Model No.                     | SZ 4568.000                                                                                                    |
|-------------------------------|----------------------------------------------------------------------------------------------------------------|
| Product description           | For crane transportation of enclosures, where not already included in the supply.                              |
| Material                      | Sheet steel                                                                                                    |
| Surface finish                | Zinc-plated C 15 E                                                                                             |
| Supply includes               | 4 eyebolts<br>4 serrated lock washers A 12.5                                                                   |
| Dimensions                    | Thread: M12                                                                                                    |
| Packs of                      | 4 pc(s).                                                                                                       |
| Net weight                    | 0.512                                                                                                          |
| Gross weight                  | 0.66                                                                                                           |
| PCF per pack (cradle-to-gate) | 2.3 kg CO2 eq (Cat B)                                                                                          |
| Note on PCF category          | Category B: PCF value (cradle-to-gate) based on the product weight, approximately calculated and self-declared |
| Customs tariff number         | 73181900                                                                                                       |
| EAN                           | 4028177103122                                                                                                  |
| ETIM 9                        | EC002367                                                                                                       |
| ETIM 8                        | EC002367                                                                                                       |
|                               |                                                                                                                |