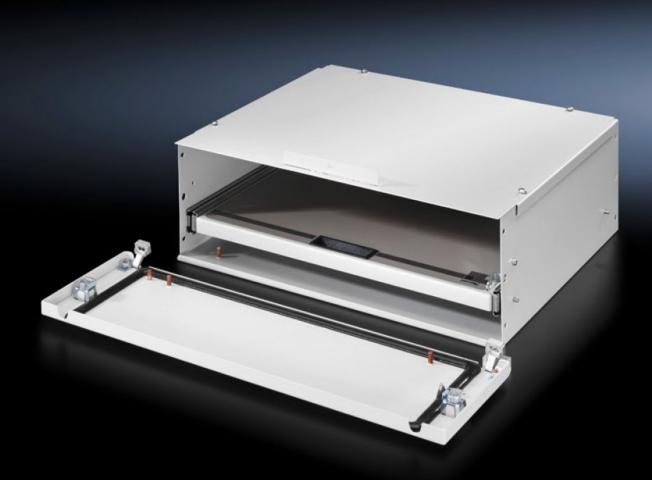

## TP 4757.500 - Drawer for universal console TP

For mouse and keyboard with a maximum width of 500 mm. A high level of protection is retained, even with the flap open.

## Features

| Model No.                               | TP 4757.500                                                                                                             |
|-----------------------------------------|-------------------------------------------------------------------------------------------------------------------------|
| Product description                     | For mouse and keyboard with a maximum width of 500 mm. A high level of protection is retained, even with the flap open. |
| Material                                | Sheet steel                                                                                                             |
| Surface finish                          | Textured paint                                                                                                          |
| Colour                                  | RAL 7035                                                                                                                |
| Supply includes                         | Double-bit lock insert<br>Assembly parts                                                                                |
| Dimensions                              | Height: 200 mm                                                                                                          |
| Assembly instruction                    | Only suitable for installation without a mounting plate.                                                                |
| IP protection category to IEC 60<br>529 | IP 55                                                                                                                   |
| Protection category NEMA                | NEMA 12                                                                                                                 |
| Basic material                          | Sheet steel                                                                                                             |
| Packs of                                | 1 pc(s).                                                                                                                |
| Net weight                              | 14.887                                                                                                                  |
| Gross weight                            | 15.67                                                                                                                   |
| Customs tariff number                   | 94039910                                                                                                                |