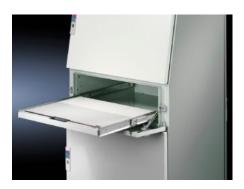

## TP 4757.500 - Drawer for universal console TP

For mouse and keyboard with a maximum width of 500 mm. A high level of protection is retained, even with the flap open.

## Features

| Model No.                               | TP 4757.500                                                                                                             |
|-----------------------------------------|-------------------------------------------------------------------------------------------------------------------------|
| Product description                     | For mouse and keyboard with a maximum width of 500 mm. A high level of protection is retained, even with the flap open. |
| Material                                | Sheet steel                                                                                                             |
| Surface finish                          | Textured paint                                                                                                          |
| Colour                                  | RAL 7035                                                                                                                |
| Supply includes                         | Double-bit lock insert<br>Assembly parts                                                                                |
| Dimensions                              | Height: 200 mm                                                                                                          |
| Assembly instruction                    | Only suitable for installation without a mounting plate.                                                                |
| IP protection category to IEC 60<br>529 | IP 55                                                                                                                   |
| Protection category NEMA                | NEMA 12                                                                                                                 |
| Basic material                          | Sheet steel                                                                                                             |
| Packs of                                | 1 pc(s).                                                                                                                |
| Net weight                              | 14.887                                                                                                                  |
| Gross weight                            | 15.67                                                                                                                   |
| Customs tariff number                   | 94039910                                                                                                                |