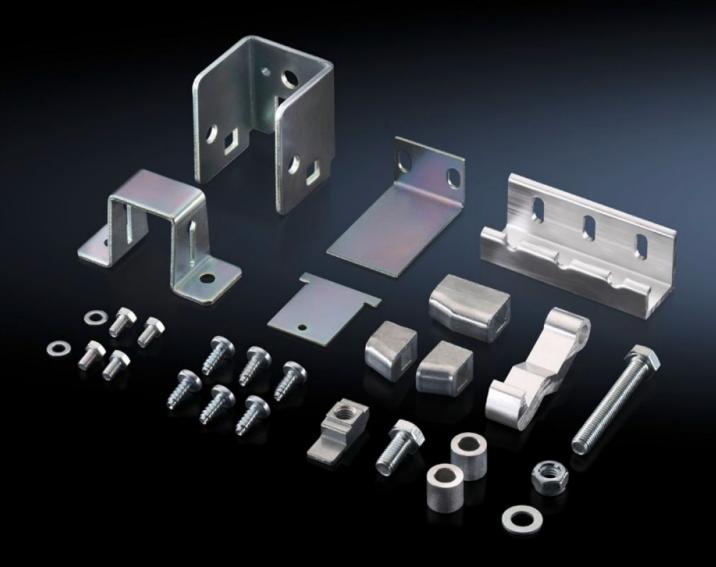

## TS 4911.000 - Adjacent door latch

Adjacent cubicle latch mechanism for installation in adjacent enclosure.

## **Features**

| Model No.             | TS 4911.000                                                                                                                                                                                    |
|-----------------------|------------------------------------------------------------------------------------------------------------------------------------------------------------------------------------------------|
| Design                | for single-door enclosures                                                                                                                                                                     |
| Product description   | In conjunction with the isolator door cover, the requirements of UL 508 A are also met for bayed enclosure suites. Depending on the baying combination, different components will be required. |
| Installation options  | Installation in adjacent enclosure                                                                                                                                                             |
| Packs of              | 1 pc(s).                                                                                                                                                                                       |
| Net weight            | 0.47                                                                                                                                                                                           |
| Gross weight          | 0.531                                                                                                                                                                                          |
| Customs tariff number | 83015000                                                                                                                                                                                       |
| EAN                   | 4028177113947                                                                                                                                                                                  |
| ETIM 9                | EC000327                                                                                                                                                                                       |
| ETIM 8                | EC000327                                                                                                                                                                                       |
| ECLASS 8.0            | 27409217                                                                                                                                                                                       |