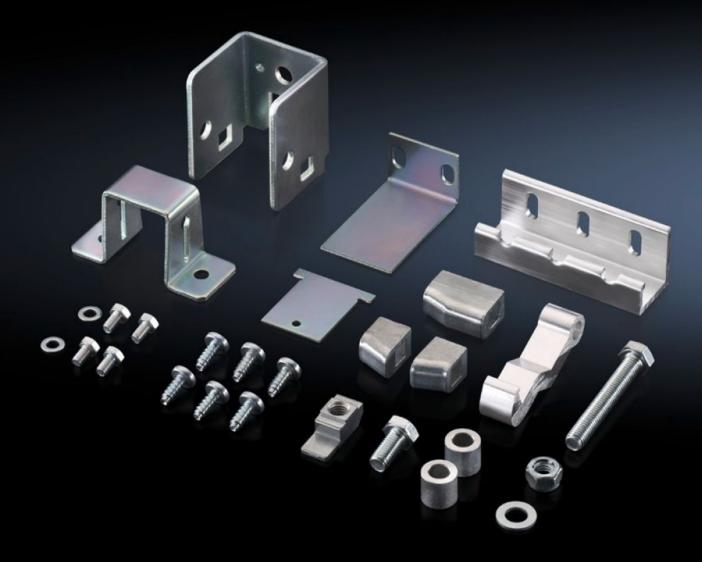

## TS 4911.100 - Adjacent door latch

Adjacent cubicle latch mechanism for installation in adjacent enclosure.

## Features

| Model No.             | TS 4911.100                                                                                                                                                                                    |
|-----------------------|------------------------------------------------------------------------------------------------------------------------------------------------------------------------------------------------|
| Design                | for two-door enclosures                                                                                                                                                                        |
| Product description   | In conjunction with the isolator door cover, the requirements of UL 508 A are also met for bayed enclosure suites. Depending on the baying combination, different components will be required. |
| Installation options  | Installation in adjacent enclosure                                                                                                                                                             |
| Packs of              | 1 pc(s).                                                                                                                                                                                       |
| Net weight            | 0.8                                                                                                                                                                                            |
| Gross weight          | 0.835                                                                                                                                                                                          |
| Customs tariff number | 83015000                                                                                                                                                                                       |
| EAN                   | 4028177624924                                                                                                                                                                                  |
| ETIM 9                | EC000327                                                                                                                                                                                       |
| ETIM 8                | EC000327                                                                                                                                                                                       |
| ECLASS 8.0            | 27409217                                                                                                                                                                                       |
|                       |                                                                                                                                                                                                |