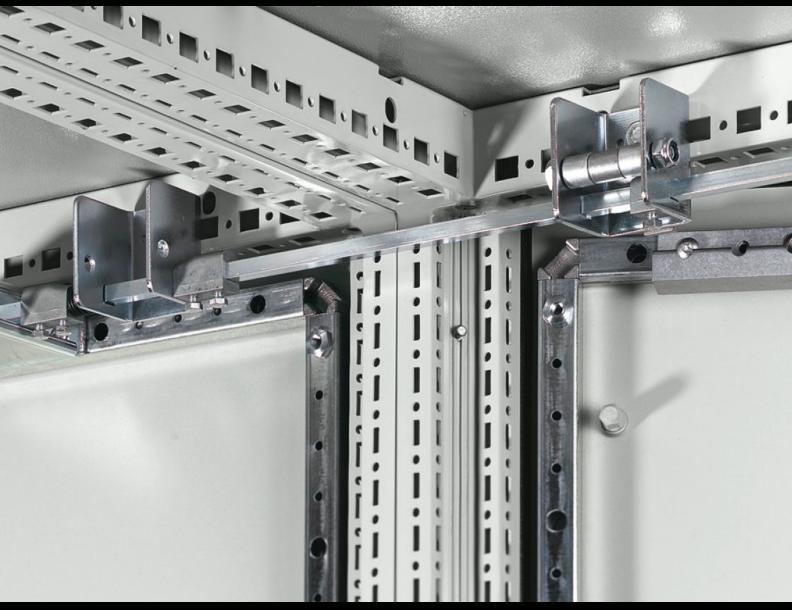

# VX 4920.000 - Interconnecting rods

Interconnecting rods to extend locking from the main enclosure to the adjacent enclosures of a bayed suite.

#### **Features**

| Model No.             | VX 4920.000                                                                                                                                                                                        |
|-----------------------|----------------------------------------------------------------------------------------------------------------------------------------------------------------------------------------------------|
| Product description   | In conjunction with the isolator door cover, the requirements of UL 508 A are also met for bayed enclosure suites. Depending on the baying combination, different components will be required.     |
| Installation options  | To extend locking from the main enclosure to the adjacent enclosures of a bayed suite. An interconnecting rod corresponding to the width of the enclosure is required for each adjacent enclosure. |
| To fit                | Enclosure type: VX<br>TS<br>Width: = 1,200 mm                                                                                                                                                      |
| To fit                | Enclosure type: VX: = 1,200 mm<br>Enclosure type: TS                                                                                                                                               |
| Packs of              | 10 pc(s).                                                                                                                                                                                          |
| Net weight            | 5.69                                                                                                                                                                                               |
| Gross weight          | 5.992                                                                                                                                                                                              |
| Customs tariff number | 73269098                                                                                                                                                                                           |
| EAN                   | 4028177114029                                                                                                                                                                                      |
| ETIM 9                | EC000327                                                                                                                                                                                           |
| ETIM 8                | EC000327                                                                                                                                                                                           |
|                       |                                                                                                                                                                                                    |