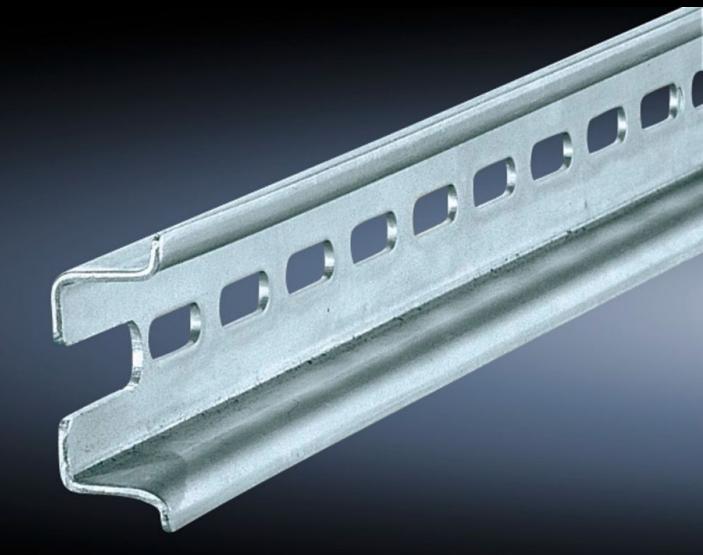

## SZ 4933.000 - Support rail TH 35/15 to EN 60 715 for VX, TS, VX SE

For snap-mounting terminals or other components with a snap-in system to EN 60 715.

## **Features**

| Model No.                     | SZ 4933.000                                                                                                   |
|-------------------------------|---------------------------------------------------------------------------------------------------------------|
| Product description           | For snap-mounting terminals or other components with a snap-in system to EN 60 715.                           |
| Material                      | Sheet steel                                                                                                   |
| Surface finish                | Zinc-plated                                                                                                   |
| Length support rail           | 455 mm                                                                                                        |
| To fit                        | Enclosure type: VX<br>TS<br>Width: = 500 mm<br>Depth: = 500 mm                                                |
| Packs of                      | 6 pc(s).                                                                                                      |
| Net weight                    | 1.602                                                                                                         |
| Gross weight                  | 1.69                                                                                                          |
| PCF per pack (cradle-to-gate) | 6.4 kg CO2 eq (Cat B)                                                                                         |
| Note on PCF category          | Category B: PCF value (cradle-to-gate) based on the product weight approximately calculated and self-declared |
| Customs tariff number         | 73269098                                                                                                      |
| EAN                           | 4028177114371                                                                                                 |
| ETIM 9                        | EC001285                                                                                                      |
| ETIM 8                        | EC001285                                                                                                      |
| ECLASS 8.0                    | 27400602                                                                                                      |