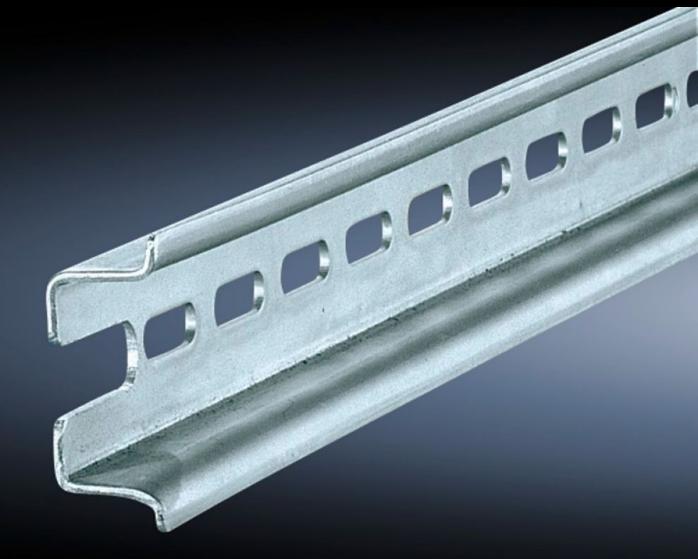

## SZ 4935.000 - Support rail TH 35/15 to EN 60 715 for VX, TS, VX SE

For snap-mounting terminals or other components with a snap-in system to EN 60 715.

## **Features**

| SZ 4935.000                                                                                                    |
|----------------------------------------------------------------------------------------------------------------|
| For snap-mounting terminals or other components with a snap-in system to EN 60 715.                            |
| Sheet steel                                                                                                    |
| Zinc-plated                                                                                                    |
| 755 mm                                                                                                         |
| In base/plinth width 800 mm                                                                                    |
| Enclosure type: VX TS Width: = 800 mm Depth: = 800 mm                                                          |
| Base/plinth system AX                                                                                          |
| 6 pc(s).                                                                                                       |
| 2.64                                                                                                           |
| 2.882                                                                                                          |
| 10.8 kg CO2 eq (Cat B)                                                                                         |
| Category B: PCF value (cradle-to-gate) based on the product weight, approximately calculated and self-declared |
| 73269098                                                                                                       |
| 4028177114418                                                                                                  |
|                                                                                                                |
| EC001285                                                                                                       |
| EC001285<br>EC001285                                                                                           |
|                                                                                                                |