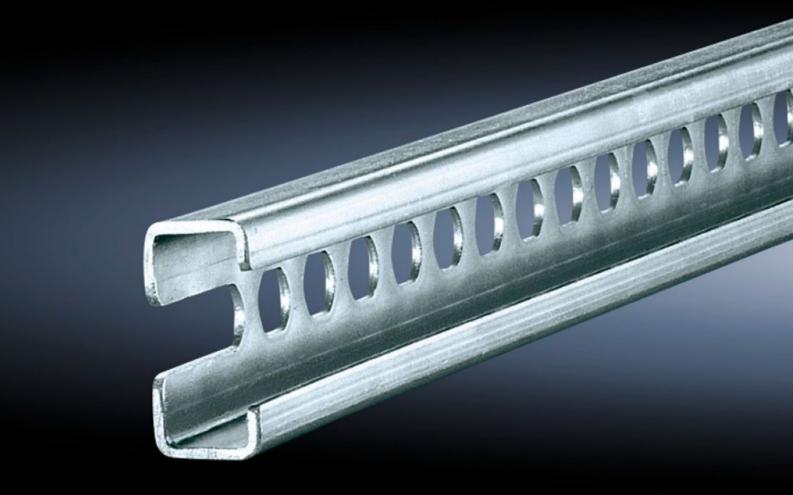

# SZ 4947.000 - C rails 30/15 to EN 60 715 for VX, TS, VX SE

For direct external mounting on the horizontal enclosure section or vertical enclosure section with additional assembly components.

#### **Features**

| SZ 4947.000                                                                                                                                                                                                                                                                                                                                                                                                                                                                                                                                                           |
|-----------------------------------------------------------------------------------------------------------------------------------------------------------------------------------------------------------------------------------------------------------------------------------------------------------------------------------------------------------------------------------------------------------------------------------------------------------------------------------------------------------------------------------------------------------------------|
| Sheet steel                                                                                                                                                                                                                                                                                                                                                                                                                                                                                                                                                           |
| Zinc-plated                                                                                                                                                                                                                                                                                                                                                                                                                                                                                                                                                           |
| 1,155 mm                                                                                                                                                                                                                                                                                                                                                                                                                                                                                                                                                              |
| On the inner mounting level of the VX enclosure section On the vertical TS, VX SE enclosure section via snap-on nuts TS 8800.808 or adaptor rails for VX compatibility On the horizontal VX SE enclosure section in the width, top and bottom On the horizontal VX SE enclosure section in the depth at the bottom (without mounting plate) and at the top via snap-on nuts 8800.808. On the horizontal TS enclosure section In the width or depth of the 3-part AX. Depending on the installation situation, the bar will need to be shortened to the required size. |
| In base/plinth width 1200 mm on the base/plinth trim panels, in conjunction with holder/spacer                                                                                                                                                                                                                                                                                                                                                                                                                                                                        |
| In base/plinth width 1200 mm, in conjunction with metal multi-tooth screws                                                                                                                                                                                                                                                                                                                                                                                                                                                                                            |
|                                                                                                                                                                                                                                                                                                                                                                                                                                                                                                                                                                       |