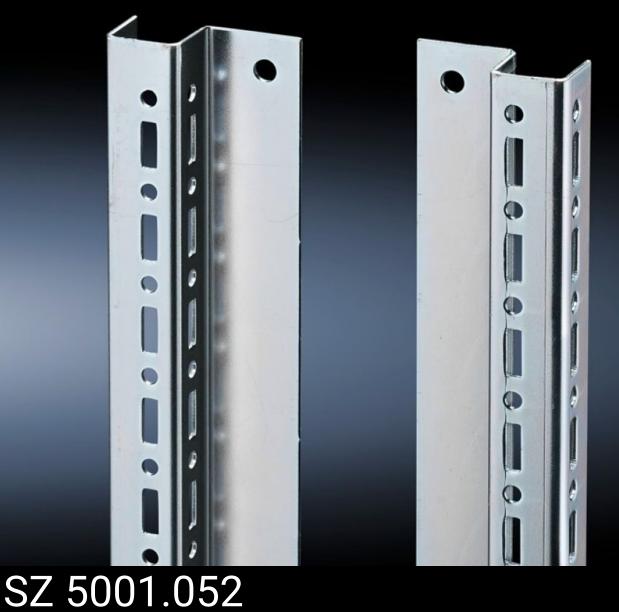

## SZ 5001.052 - Rail for interior installation for TP, compact enclosures HD

For mounting on the existing threaded bolts. With system punchings on three sides.

## Features

| Model No.             | SZ 5001.052                                                                                                                                                         |
|-----------------------|---------------------------------------------------------------------------------------------------------------------------------------------------------------------|
| Product description   | For mounting on the existing threaded bolts. With system punchings on three sides.                                                                                  |
| Material              | Sheet steel                                                                                                                                                         |
| Surface finish        | Zinc-plated                                                                                                                                                         |
| Supply includes       | Assembly parts                                                                                                                                                      |
| Length                | 910 mm                                                                                                                                                              |
| Installation options  | Please note the different installation options in the TP enclosure system and the HD compact enclosure. These can be found in the respective assembly instructions. |
| To fit                | Enclosure type: HD compact enclosure<br>TP                                                                                                                          |
| Packs of              | 4 pc(s).                                                                                                                                                            |
| Net weight            | 2.616                                                                                                                                                               |
| Gross weight          | 2.814                                                                                                                                                               |
| Customs tariff number | 73269098                                                                                                                                                            |
| EAN                   | 4028177479609                                                                                                                                                       |
| ETIM 9                | EC002620                                                                                                                                                            |
| ETIM 8                | EC002620                                                                                                                                                            |
| ECLASS 8.0            | 27189261                                                                                                                                                            |
|                       |                                                                                                                                                                     |