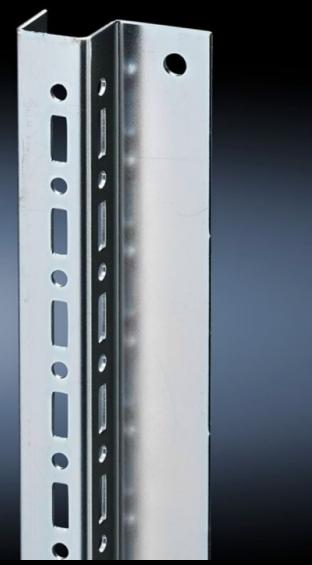

## SZ 5001.053 - Rail for interior installation for TP, compact enclosures HD

For mounting on the existing threaded bolts. With system punchings on three sides.

## **Features**

| Model No.             | SZ 5001.053                                                                                                                                                         |
|-----------------------|---------------------------------------------------------------------------------------------------------------------------------------------------------------------|
| Product description   | For mounting on the existing threaded bolts. With system punchings on three sides.                                                                                  |
| Material              | Sheet steel                                                                                                                                                         |
| Surface finish        | Zinc-plated                                                                                                                                                         |
| Supply includes       | Assembly parts                                                                                                                                                      |
| Length                | 1,110 mm                                                                                                                                                            |
| Installation options  | Please note the different installation options in the TP enclosure system and the HD compact enclosure. These can be found in the respective assembly instructions. |
| To fit                | Enclosure type: HD compact enclosure TP                                                                                                                             |
| Packs of              | 4 pc(s).                                                                                                                                                            |
| Net weight            | 3.268                                                                                                                                                               |
| Gross weight          | 3.58                                                                                                                                                                |
| Customs tariff number | 73269098                                                                                                                                                            |
| EAN                   | 4028177479616                                                                                                                                                       |
| ETIM 9                | EC002620                                                                                                                                                            |
| ETIM 8                | EC002620                                                                                                                                                            |
| ECLASS 8.0            | 27189261                                                                                                                                                            |
|                       |                                                                                                                                                                     |