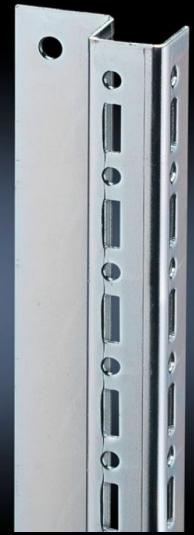

## SZ 5001.053 - Rail for interior installation for TP, compact enclosures HD

For mounting on the existing threaded bolts. With system punchings on three sides.

## **Features**

| Model No.             | SZ 5001.053                                                                                                                                                         |
|-----------------------|---------------------------------------------------------------------------------------------------------------------------------------------------------------------|
| Product description   | For mounting on the existing threaded bolts. With system punchings on three sides.                                                                                  |
| Material              | Sheet steel                                                                                                                                                         |
| Surface finish        | Zinc-plated                                                                                                                                                         |
| Supply includes       | Assembly parts                                                                                                                                                      |
| Length                | 1,110 mm                                                                                                                                                            |
| Installation options  | Please note the different installation options in the TP enclosure system and the HD compact enclosure. These can be found in the respective assembly instructions. |
| To fit                | Enclosure type: HD compact enclosure TP                                                                                                                             |
| Packs of              | 4 pc(s).                                                                                                                                                            |
| Net weight            | 3.268                                                                                                                                                               |
| Gross weight          | 3.58                                                                                                                                                                |
| Customs tariff number | 73269098                                                                                                                                                            |
| EAN                   | 4028177479616                                                                                                                                                       |
| ETIM 9                | EC002620                                                                                                                                                            |
| ETIM 8                | EC002620                                                                                                                                                            |
| ECLASS 8.0            | 27189261                                                                                                                                                            |
|                       |                                                                                                                                                                     |