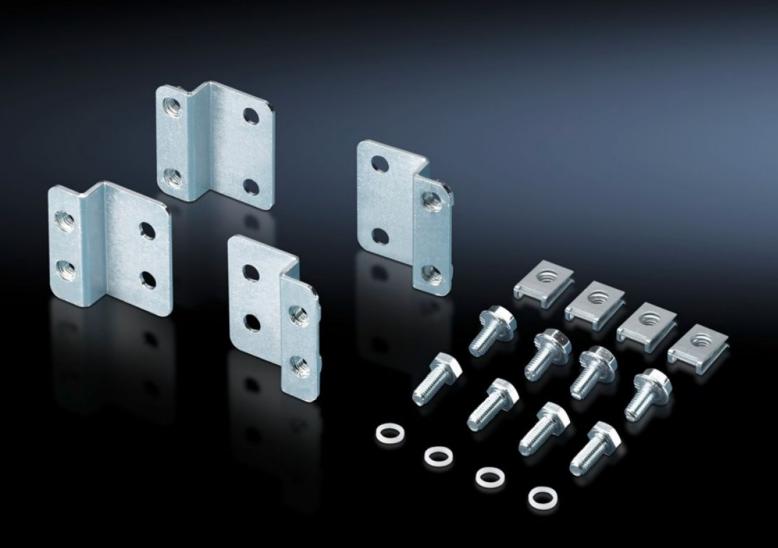

# CM 5001.075 - Mounting plate attachment for one-piece consoles TP, pedestals, for high dynamic loads

To reduce mounting plate vibrations.

#### **Features**

| Model No.                     | CM 5001.075                                                                                                                                                                                                                                                                                |
|-------------------------------|--------------------------------------------------------------------------------------------------------------------------------------------------------------------------------------------------------------------------------------------------------------------------------------------|
| Product description           | To reduce mounting plate vibrations.                                                                                                                                                                                                                                                       |
| Applications                  | When transporting with heavy installed equipment In dynamic applications, to create a direct link with the wall/ supporting structure (e.g. with movable enclosures on cranes etc.)                                                                                                        |
| Material                      | Sheet steel                                                                                                                                                                                                                                                                                |
| Surface finish                | Zinc-plated                                                                                                                                                                                                                                                                                |
| Supply includes               | Assembly parts                                                                                                                                                                                                                                                                             |
| Installation options          | Simply pre-assemble at the existing holes in the mounting plate Wall mounting from the inside: Direct using a bracket and wall / support mounted enclosure.  Wall mounting from the outside: Screws for wall mounting brackets can easily be screwed into the plate nuts from the outside. |
| Note                          | Tested as per DIN EN 60 721 severity 3M4, with a weight of 150 kg evenly distributed over the mounting plate                                                                                                                                                                               |
| Packs of                      | 1 pc(s).                                                                                                                                                                                                                                                                                   |
| Net weight                    | 0.45                                                                                                                                                                                                                                                                                       |
| Gross weight                  | 0.456                                                                                                                                                                                                                                                                                      |
| PCF per pack (cradle-to-gate) | 1.8 kg CO2 eq (Cat B)                                                                                                                                                                                                                                                                      |