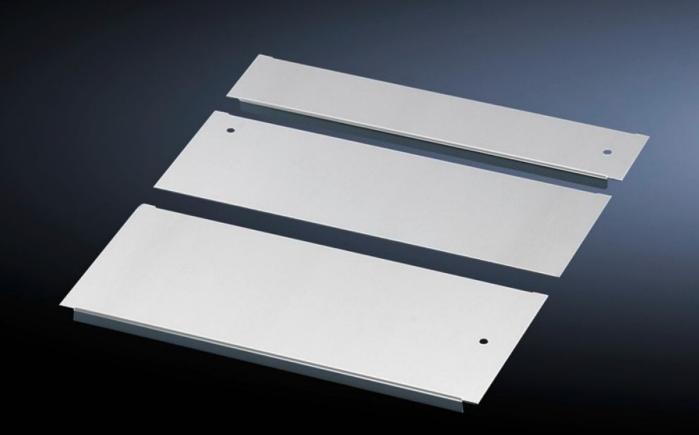

## CM 5001.224 - Gland plate for TP

Potential equalisation is provided via assembly components and earthing points.

## **Features**

| Model No.             | CM 5001.224                                                                                                                                                                                                                                                                      |
|-----------------------|----------------------------------------------------------------------------------------------------------------------------------------------------------------------------------------------------------------------------------------------------------------------------------|
| Product description   | Potential equalisation is provided via assembly components and earthing points.                                                                                                                                                                                                  |
| Material              | Sheet steel                                                                                                                                                                                                                                                                      |
| Surface finish        | Zinc-plated                                                                                                                                                                                                                                                                      |
| Supply includes       | Assembly parts                                                                                                                                                                                                                                                                   |
| Note                  | For greater stability and universal cable entry, the base opening is divided in the width for 1000, 1200 and 1600 mm wide enclosures, and is suitable for various configurations.  Several gland module plates need to be combined to close off the base completely in the TS-IT |
| Dimensions            | Depth: 250 mm                                                                                                                                                                                                                                                                    |
| To fit                | Enclosure type: TS IT TS CM TP Width: = 1,000 mm                                                                                                                                                                                                                                 |
| Packs of              | 1 pc(s).                                                                                                                                                                                                                                                                         |
| Net weight            | 1.5                                                                                                                                                                                                                                                                              |
| Gross weight          | 1.521                                                                                                                                                                                                                                                                            |
| Customs tariff number | 73269098                                                                                                                                                                                                                                                                         |
| EAN                   | 4028177523289                                                                                                                                                                                                                                                                    |
| E-Number Sweden       | E3404476                                                                                                                                                                                                                                                                         |
| ETIM 9                | EC002620                                                                                                                                                                                                                                                                         |
| ETIM 8                | EC002620                                                                                                                                                                                                                                                                         |
| ECLASS 8.0            | 27189261                                                                                                                                                                                                                                                                         |