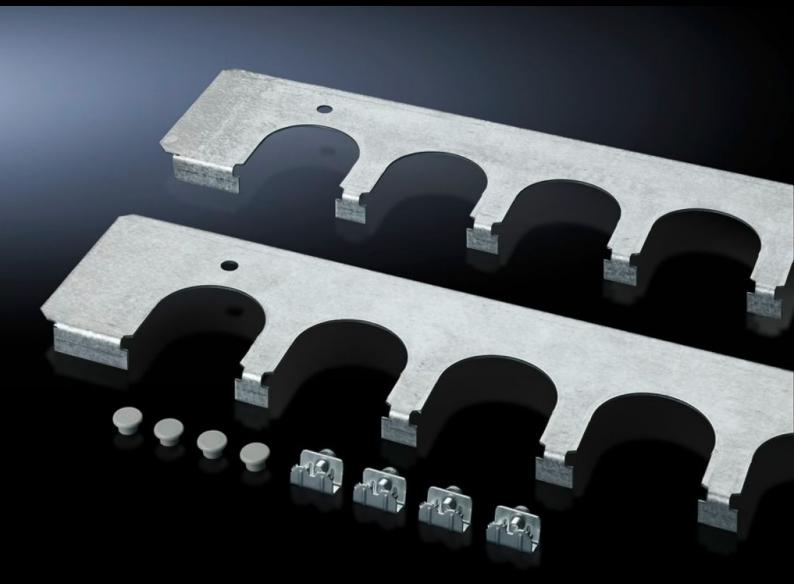

## SZ 5001.229 - Cable entry plates for installation in TP TopConsole system

Secure cable routing in conjunction with cable entry grommets, connector grommets. Fitted instead of standard gland plates.

## **Features**

| Model No.             | SZ 5001.229                                                                                                                 |
|-----------------------|-----------------------------------------------------------------------------------------------------------------------------|
| Product description   | Secure cable routing in conjunction with cable entry grommets, connector grommets. Fitted instead of standard gland plates. |
| Material              | Sheet steel                                                                                                                 |
| Surface finish        | Zinc-plated                                                                                                                 |
| Supply includes       | Assembly parts                                                                                                              |
| To fit                | Enclosure type: TP: = 1,200 mm                                                                                              |
| Packs of              | 1 pc(s).                                                                                                                    |
| Net weight            | 0.56                                                                                                                        |
| Gross weight          | 0.66                                                                                                                        |
| Customs tariff number | 73269098                                                                                                                    |
| EAN                   | 4028177523333                                                                                                               |
| ETIM 9                | EC002620                                                                                                                    |
| ETIM 8                | EC002620                                                                                                                    |
| ECLASS 8.0            | 27189261                                                                                                                    |