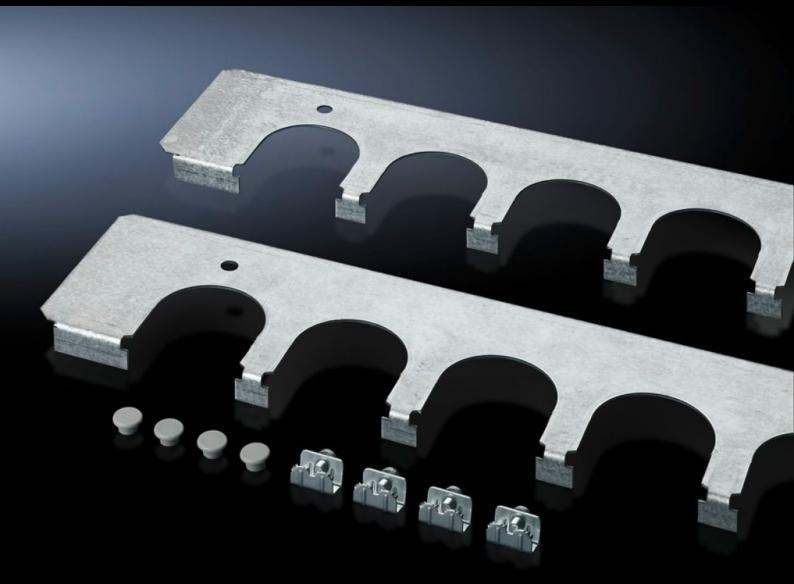

## SZ 5001.237 - Cable entry plates for installation in TP TopConsole system

Secure cable routing in conjunction with cable entry grommets, connector grommets. Fitted instead of standard gland plates.

## **Features**

| Model No.             | SZ 5001.237                                                                                                                 |
|-----------------------|-----------------------------------------------------------------------------------------------------------------------------|
| Product description   | Secure cable routing in conjunction with cable entry grommets, connector grommets. Fitted instead of standard gland plates. |
| Material              | Sheet steel                                                                                                                 |
| Surface finish        | Zinc-plated                                                                                                                 |
| Supply includes       | Assembly parts                                                                                                              |
| To fit                | Enclosure type: TP: = 1,600 mm                                                                                              |
| Packs of              | 1 pc(s).                                                                                                                    |
| Net weight            | 0.839                                                                                                                       |
| Gross weight          | 0.84                                                                                                                        |
| Customs tariff number | 73269098                                                                                                                    |
| EAN                   | 4028177556881                                                                                                               |
| ETIM 9                | EC002620                                                                                                                    |
| ETIM 8                | EC002620                                                                                                                    |
| ECLASS 8.0            | 27189261                                                                                                                    |