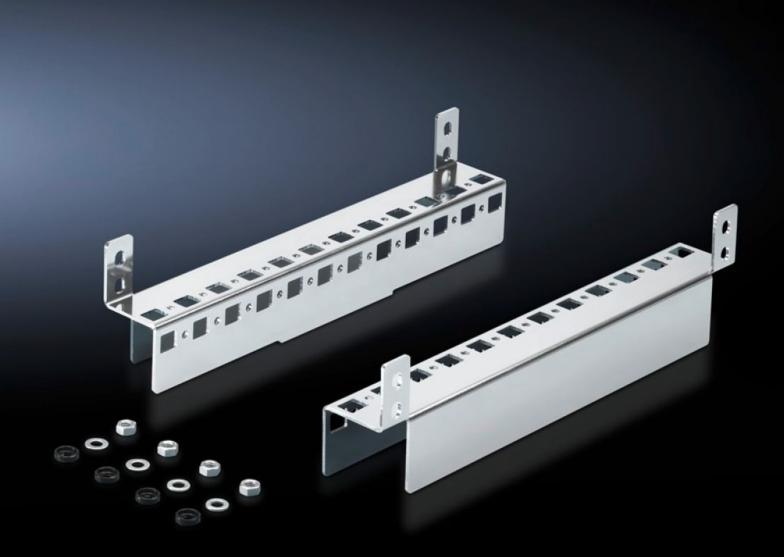

## CM 5001.371 - Base configuration rail for TP

For mounting in the enclosure depth, on the existing threaded bolts, no machining required. System punchings on 2 sides. Creates additional installation options.

## **Features**

| Model No.             | CM 5001.371                                                                                                                                                       |
|-----------------------|-------------------------------------------------------------------------------------------------------------------------------------------------------------------|
| Product description   | For mounting in the enclosure depth, on the existing threaded bolts, no machining required. System punchings on 2 sides. Creates additional installation options. |
| Material              | Sheet steel                                                                                                                                                       |
| Surface finish        | Zinc-plated                                                                                                                                                       |
| Supply includes       | Assembly parts                                                                                                                                                    |
| To fit                | Enclosure type: TP<br>Depth: = 300 mm                                                                                                                             |
| Packs of              | 2 pc(s).                                                                                                                                                          |
| Net weight            | 0.6                                                                                                                                                               |
| Gross weight          | 0.687                                                                                                                                                             |
| Customs tariff number | 73269098                                                                                                                                                          |
| EAN                   | 4028177620605                                                                                                                                                     |
| ETIM 9                | EC002625                                                                                                                                                          |
| ETIM 8                | EC002625                                                                                                                                                          |
| ECLASS 8.0            | 27189234                                                                                                                                                          |