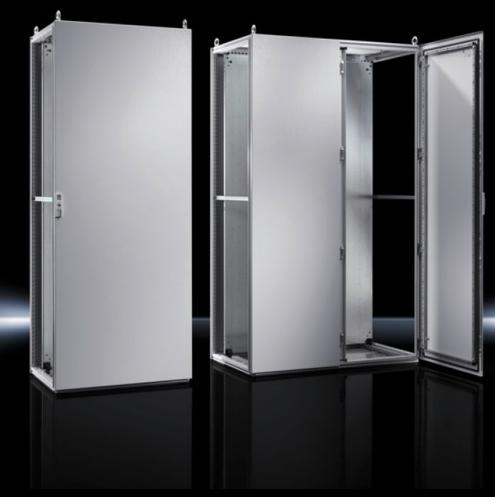

## TS 5050.067 - Single door for TS

## Features

| Model No.       | TS 5050.067                                                |
|-----------------|------------------------------------------------------------|
| Surface finish  | Powder-coated                                              |
| Colour          | RAL 7035                                                   |
| Supply includes | Door Locking rod with double-bit insert Tubular door frame |
| Dimensions      | Width: 800 mm<br>Height: 2,000 mm                          |
| Packs of        | 1 pc(s).                                                   |
| Net weight      | 31.2                                                       |
| Gross weight    | 32.2                                                       |
| EAN             | 4028177701670                                              |
| ETIM 9          | EC000747                                                   |
| ETIM 8          | EC000747                                                   |
| ECLASS 8.0      | 27182204                                                   |