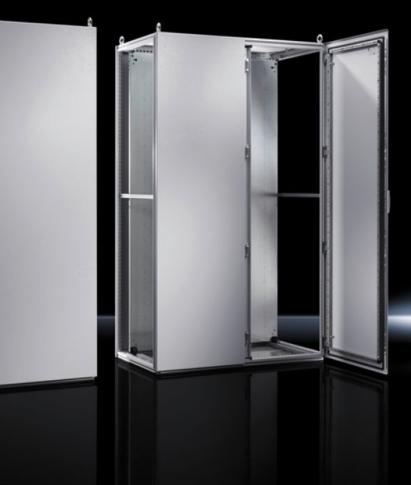

## TS 5050.102 - Roof plates for TS

## Features

| Model No.       | TS 5050.102                    |
|-----------------|--------------------------------|
| Surface finish  | Powder-coated                  |
| Colour          | RAL 7035                       |
| Supply includes | Roof plate                     |
| Dimensions      | Width: 600 mm<br>Depth: 500 mm |
| Packs of        | 1 pc(s).                       |
| Net weight      | 4.2                            |
| Gross weight    | 4.5                            |
| EAN             | 4028177649927                  |
| ETIM 9          | EC000744                       |
| ETIM 8          | EC000744                       |
| ECLASS 8.0      | 27182405                       |
|                 |                                |