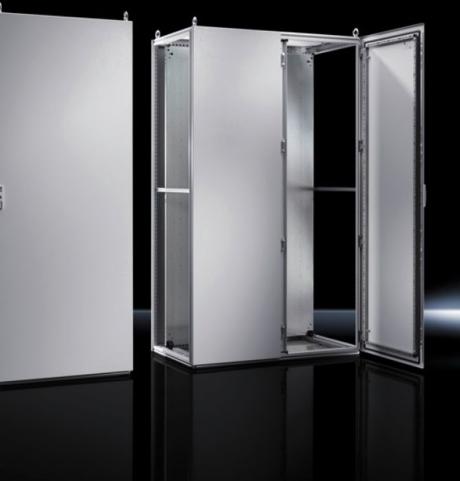

## TS 5050.107 - Roof plates for TS

## Features

| Model No.       | TS 5050.107                      |
|-----------------|----------------------------------|
| Surface finish  | Powder-coated                    |
| Colour          | RAL 7035                         |
| Supply includes | Roof plate                       |
| Dimensions      | Width: 1,000 mm<br>Depth: 600 mm |
| Packs of        | 1 pc(s).                         |
| Net weight      | 6.9                              |
| Gross weight    | 8                                |
| EAN             | 4028177649972                    |
| ETIM 9          | EC000744                         |
| ETIM 8          | EC000744                         |
| ECLASS 8.0      | 27182405                         |