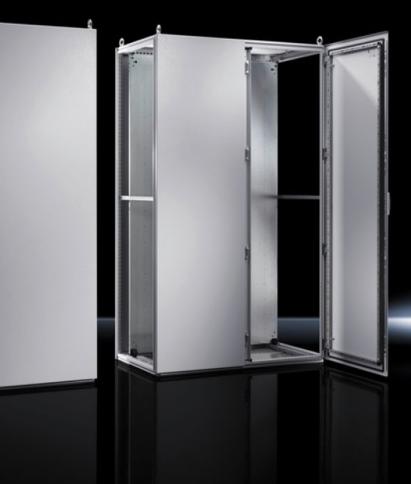

## TS 5050.109 - Roof plates for TS

## Features

| Model No.       | TS 5050.109                      |
|-----------------|----------------------------------|
| Surface finish  | Powder-coated                    |
| Colour          | RAL 7035                         |
| Supply includes | Roof plate                       |
| Dimensions      | Width: 1,200 mm<br>Depth: 500 mm |
| Packs of        | 1 pc(s).                         |
| Net weight      | 3.95                             |
| Gross weight    | 4.1                              |
| EAN             | 4028177649996                    |
| ETIM 9          | EC000744                         |
| ETIM 8          | EC000744                         |
| ECLASS 8.0      | 27182405                         |
|                 |                                  |